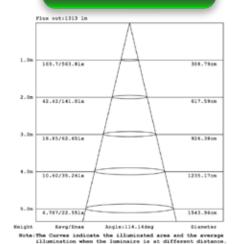

------------|----------------|----------|------------|--------|
| GI-22TRK-W32CD-UL4 | 3000K <b>4</b> | 0-10 V   | 132 lm / w | 2,112  |
| GI-22TRK-W32C-UL4  | 3500K <b>4</b> | no       | 132 lm / w | 2,112  |
| GI-22TRK-D32C-UL4  | 4000K <b>4</b> | no       | 132 lm / w | 2,112  |
| GI-22TRK-C32C-UL4  | 5000K <b>4</b> | no       | 132 lm/w   | 2,112  |

#### other

| Dimensions | Warranty | Gross Weight | Case QTY |  |
|------------|----------|--------------|----------|--|
| 22"        | 6 years  | 8.7 KG       | 30 pcs   |  |

Driver Dimensions

3 3/4" (L) x 1" (W) x 1 1/4" (H)

### Features

- Does not need tombstones; hard-wired
- > 50,000 hour LED lifespan based on IES LM-80 results and TM-21 calculations
- External driver
- Can be installed using included screws or magnetic backing



www.greenignite.com

Distance vs Illumination

## Luminous Intensity Distribution



**⊕F©** 

Not all product variations listed on this page may be DLC qualified. Visit www.designlights.org/search to confirm qualification.