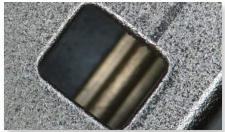

## [28.8x-384x] w/ Micro Lens & Post Stand

High Definition 1080p inspection system with a 22" monitor offering superb image quality. **Provides a magnification range of 28.8x to 384x.** You can operate this system with or without a PC. Without a PC, the camera connects directly to the included HDMI monitor. View and record images using the included on screen tools. Images & videos can be saved to the included SD card. Connect the camera to a PC to utilize more advanced features in the included software. The included LED ring light allows you to illuminate the object to get the sharpest and greatest detail.