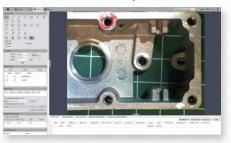

**Excellent Color Reproduction** 

USB Mode- Advanced Imaging/ Measurement Software Included

HDMI Mode: Image/Video Capture, On-Screen Tools (No PC required)

| <b>Mighty Cam ES</b><br>28.8x-384x w/ Micro Lens & Post Stand |                                                                                                                                                                                                                                                                                 |                       |
|---------------------------------------------------------------|---------------------------------------------------------------------------------------------------------------------------------------------------------------------------------------------------------------------------------------------------------------------------------|-----------------------|
| Item #                                                        | 26700-109-ES                                                                                                                                                                                                                                                                    |                       |
| Magnification                                                 | 28.8x-384x                                                                                                                                                                                                                                                                      |                       |
| Working<br>Distance                                           | 82mm (w/ 1x Objective & 1x Coupler)                                                                                                                                                                                                                                             |                       |
| Interface                                                     | USB 2.0 & HDMI                                                                                                                                                                                                                                                                  |                       |
| Resolution                                                    | 2MP 2592 (H) x 1944 (V)                                                                                                                                                                                                                                                         |                       |
| Frame Rate                                                    | <b>USB 2.0</b><br>@ 15FPS                                                                                                                                                                                                                                                       | HDMI<br>@ 15FPS       |
| Software                                                      | USB 2.0<br>Mosaic V2                                                                                                                                                                                                                                                            | HDMI<br>Cloud 1.0 ver |
| Package<br>Contents                                           | <ul> <li>Mighty Cam ES (26100-259)</li> <li>Micro Lens (26700-151)</li> <li>Standard Post Stand (26800B-571)</li> <li>LED Ring Light (26200B-216)</li> <li>N-Type Focus Mount (26800B-578)</li> <li>22" LCD HD Monitor (26700-406)</li> <li>0.5x Coupler (26700-156)</li> </ul> |                       |