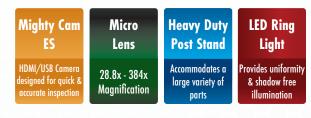

## **Mighty Cam ES**

## [28.8x-384x] w/ Micro Lens & Post Stand

High Definition 1080p inspection system with a 22" monitor offering superb image quality. **Provides a magnification range of 28.8x to 384x.** You can operate this system with or without a PC. Without a PC, the camera connects directly to the included HDMI monitor. View and record images using the included on screen tools. Images & videos can be saved to the included SD card. Connect the camera to a PC to utilize more advanced features in the included software. The included LED ring light allows you to illuminate the object to get the sharpest and greatest detail.

## **Features**

- 57.6x 384x Magnification (28.8x 192x when using the 0.5x objective lens)
- $\bullet$  Camera features HDMI and USB outputs for use with an HD monitor or PC
- Save high resolution image/video files to the included SD Card - no PC required
- Advanced imaging/measurement software included for PC mode
- LED ring light with 96 ultra-bright, adjustable LEDs