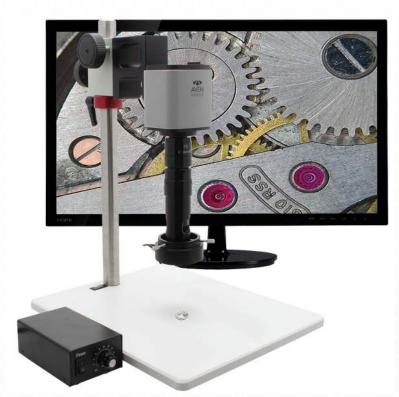

## **Mighty Cam ES**

## [28.8x-384x] w/ Micro Lens & Post Stand

High Definition 1080p inspection system with a 22" monitor offering superb image quality. **Provides a magnification range of 28.8x to 384x.** You can operate this system with or without a PC. Without a PC, the camera connects directly to the included HDMI monitor. View and record images using the included on screen tools. Images & videos can be saved to the included SD card. Connect the camera to a PC to utilize more advanced features in the included software. The included LED ring light allows you to illuminate the object to get the sharpest and greatest detail.

**Excellent Color Reproduction** 

USB Mode- Advanced Imaging/ Measurement Software Included

HDMI Mode: Image/Video Capture, On-Screen Tools (No PC required)

| <b>Mighty Cam ES</b><br>28.8x-384x w/ Micro Lens & Post Stand |                                                                                                                                                                                                                                                                                 |                       |
|---------------------------------------------------------------|---------------------------------------------------------------------------------------------------------------------------------------------------------------------------------------------------------------------------------------------------------------------------------|-----------------------|
| Item #                                                        | 26700-109-ES                                                                                                                                                                                                                                                                    |                       |
| Magnification                                                 | 28.8x-384x                                                                                                                                                                                                                                                                      |                       |
| Working<br>Distance                                           | 82mm (w/ 1x Objective & 1x Coupler)                                                                                                                                                                                                                                             |                       |
| Interface                                                     | USB 2.0 & HDMI                                                                                                                                                                                                                                                                  |                       |
| Resolution                                                    | 2MP 2592 (H) x 1944 (V)                                                                                                                                                                                                                                                         |                       |
| Frame Rate                                                    | <b>USB 2.0</b><br>@ 15FPS                                                                                                                                                                                                                                                       | HDMI<br>@ 15FPS       |
| Software                                                      | USB 2.0<br>Mosaic V2                                                                                                                                                                                                                                                            | HDMI<br>Cloud 1.0 ver |
| Package<br>Contents                                           | <ul> <li>Mighty Cam ES (26100-259)</li> <li>Micro Lens (26700-151)</li> <li>Standard Post Stand (26800B-571)</li> <li>LED Ring Light (26200B-216)</li> <li>N-Type Focus Mount (26800B-578)</li> <li>22" LCD HD Monitor (26700-406)</li> <li>0.5x Coupler (26700-156)</li> </ul> |                       |