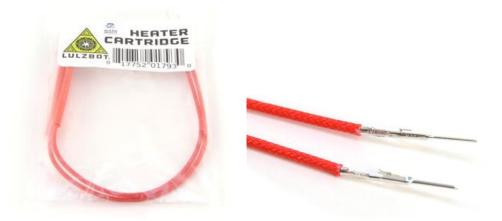

## 24v 30w Heater Cartridge, 225mm

Heavy duty performance in a precisely engineered package, this heater cartridge is used in the LulzBot Hexagon Hot End and is terminated with a pin compatible with our LulzBot TAZ 5, TAZ 6, and LulzBot MIni. When used with a 24V-powered 3D printer, the heater cartridge heats quickly allowing for faster, more consistent 3D printing performance.

## **Parts & Specifications**

Parts Included 1 Heater Cartridge

## **Specifications**

Operating Voltage: 24V

Operating Wattage: 30W

Heater Cartridge Length: 19-20 mm

Heater Cartridge Diameter: 5.75 mm (sized for 6 mm heater block holes)

Wire Gauge: 24

Connector Pin: Output (Male) Molex SL 16-02-0108