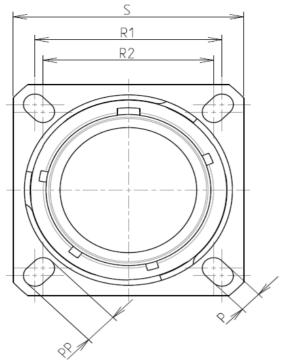

| Connector dimension |             |  |  |
|---------------------|-------------|--|--|
| Dim                 | Nominal     |  |  |
| Р                   | 3.25±0.2    |  |  |
| PP                  | 4.93±0.2    |  |  |
| R1                  | 20.62       |  |  |
| R2                  | 18.26       |  |  |
| S                   | 26.2±0.3    |  |  |
| ۷'                  | 19.5+1.4/-0 |  |  |
| W'                  | 2.1/3.65    |  |  |
| Ζ'                  | 32 Max      |  |  |
| VV THREAD           | M15x1-6g    |  |  |