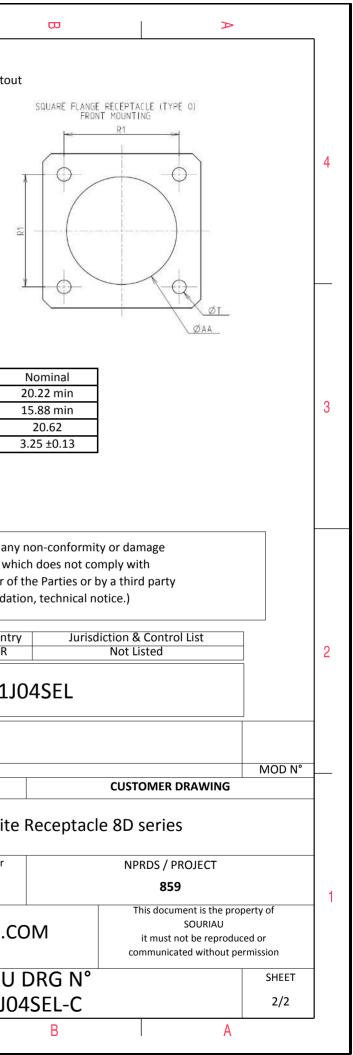

| -        | Ŧ                                                 | ര                                                                                                                                                                                                                                                                                                                                                                                                                     | н <b>г</b> | m |                                        | 0                                                                                                 |                              |
|----------|---------------------------------------------------|-----------------------------------------------------------------------------------------------------------------------------------------------------------------------------------------------------------------------------------------------------------------------------------------------------------------------------------------------------------------------------------------------------------------------|------------|---|----------------------------------------|---------------------------------------------------------------------------------------------------|------------------------------|
|          |                                                   | Contact Layout                                                                                                                                                                                                                                                                                                                                                                                                        |            |   |                                        |                                                                                                   | Panel Cutou                  |
| 4        | -×                                                | $ \begin{array}{c}                                     $                                                                                                                                                                                                                                                                                                                                                              |            |   | ħ                                      | SQUARE FLANGE RECEPTACLE (TYPE 0)<br>REAR MOUNTING                                                |                              |
|          | Shell Arrangement Numb<br>size no. com<br>11 -4 4 | X-axis<br>(mm)         Y-axis<br>(mm)           + 0.65 (1.65)         + 0.65 (1.65)           + 0.65 (1.65)         - 0.65 (1.65)           - 0.65 (1.65)         - 0.65 (1.65)           - 0.65 (1.65)         + 0.65 (1.65)           - 0.65 (1.65)         + 0.65 (1.65)           - 0.65 (1.65)         + 0.65 (1.65)           - 0.65 (1.65)         + 0.65 (1.65)           - 0.65 (1.65)         + 0.65 (1.65) |            |   | ¥                                      | Ø ØA                                                                                              | ØI_                          |
| ω        |                                                   |                                                                                                                                                                                                                                                                                                                                                                                                                       | -<br>-     |   |                                        | Dim<br>ØA<br>ØAA<br>R1<br>ØT                                                                      | A                            |
|          | +                                                 |                                                                                                                                                                                                                                                                                                                                                                                                                       |            |   |                                        | SOURIAU shall not be I<br>due to a use of the I<br>the Specifications issued<br>(professional ree | Products whi<br>by either of |
| N        |                                                   |                                                                                                                                                                                                                                                                                                                                                                                                                       |            |   |                                        |                                                                                                   | Country<br>FR                |
|          |                                                   |                                                                                                                                                                                                                                                                                                                                                                                                                       |            |   | A 06-10-20<br>ISS DATE<br>Designed By: | 116 First Release                                                                                 | 3D011J                       |
|          |                                                   |                                                                                                                                                                                                                                                                                                                                                                                                                       |            |   | TITLE                                  | Cc                                                                                                | omposite                     |
| <b>-</b> |                                                   |                                                                                                                                                                                                                                                                                                                                                                                                                       |            |   | NA<br>SOURIA                           |                                                                                                   | blerances:<br>±              |
|          |                                                   |                                                                                                                                                                                                                                                                                                                                                                                                                       |            |   | FORMAT<br>A3                           | SO                                                                                                | URIAU<br>D011J0              |
| L        | Н                                                 | G                                                                                                                                                                                                                                                                                                                                                                                                                     | F          | E | D                                      | C                                                                                                 |                              |