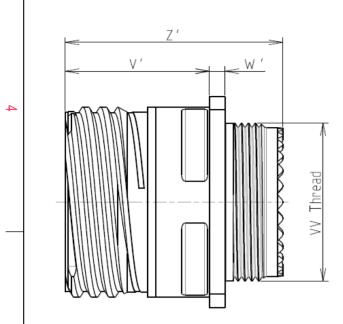

| Connector dimension |             |  |  |
|---------------------|-------------|--|--|
| Dim                 | Nominal     |  |  |
| Р                   | 3.25±0.2    |  |  |
| PP                  | 4.93±0.2    |  |  |
| R1                  | 20.62       |  |  |
| R2                  | 18.26       |  |  |
| S                   | 26.2±0.3    |  |  |
| ۷'                  | 19.5+1.4/-0 |  |  |
| W'                  | 2.1/3.65    |  |  |
| Ζ'                  | 32 Max      |  |  |
| VV THREAD           | M15x1-6g    |  |  |