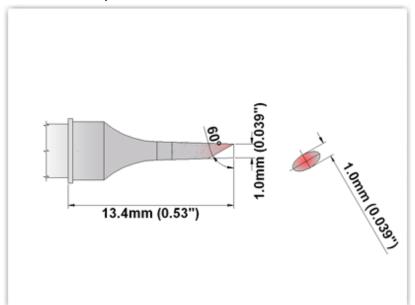

## ET60BV010

Bevel 1.00mm (0.04")

Tip Style: Bevel

Tip Width: 1.00mm (0.04")
Tip Length: 13.40mm (0.53")

60 Type Cartridge<sup>1</sup>:

325°C - 358°C

RoHS Compliant<sup>2</sup> / Lead Free:

YES