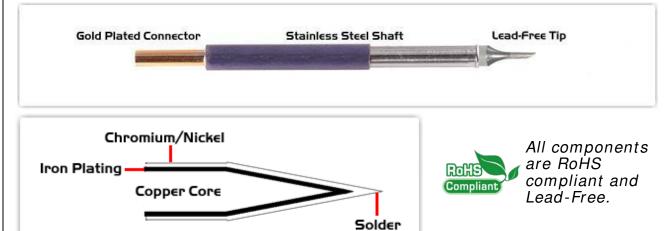

## Material Composition

<sup>1</sup> Easy Braid Co. tip cartridges will typically idle within a temperature range of +/-1.1°C. However, there is variation in idle temperature across tip geometries within an individual temperature series. Easy Braid Co. offers a wide variety of tip geometries from 0.25mm fine point tip to 5mm chisel. The length and geometry of a tip will have an influence on the tip idle temperature. To accurately measure idle temperature it will depend greatly on the measurement method, technique and equipment used. Two different methods or the use of alternative equipment will produce different test results.