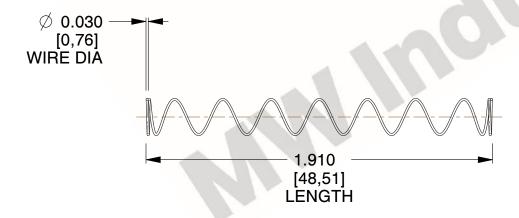

## **NOTES:**

1. Material : Spring Steel 2. Finish: Glod Irridite

3. Ends: Closed

4. Total Coils: 10.000

5. Sugg. Max. Deflection: 2.400 (in) 6. Sugg. Max. Load : 2.300 (lbs)

7. All Drawing Dimensions are in Inches [mm]