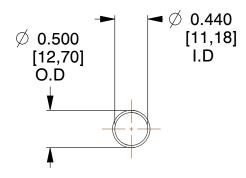

## **NOTES:**

1. Material : Spring Steel 2. Finish: Glod Irridite

3. Ends: Closed

4. Total Coils: 10.000

5. Sugg. Max. Deflection: 2.400 (in) 6. Sugg. Max. Load : 2.300 (lbs)

7. All Drawing Dimensions are in Inches [mm]