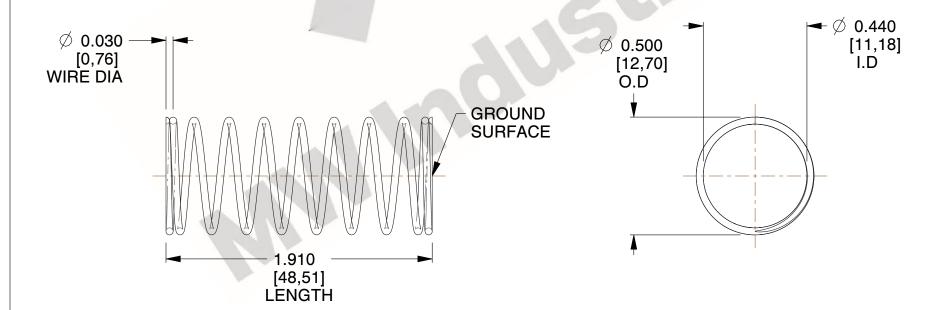

## **NOTES:**

1. Material: Stainless Steel

2. Finish: Glod Irridite 3. Ends: Closed and Ground

4. Total Coils: 10.000

5. Sugg. Max. Deflection: 0.070 (in) 6. Sugg. Max. Load : 2.300 (lbs)

7. All Drawing Dimensions are in Inches [mm]