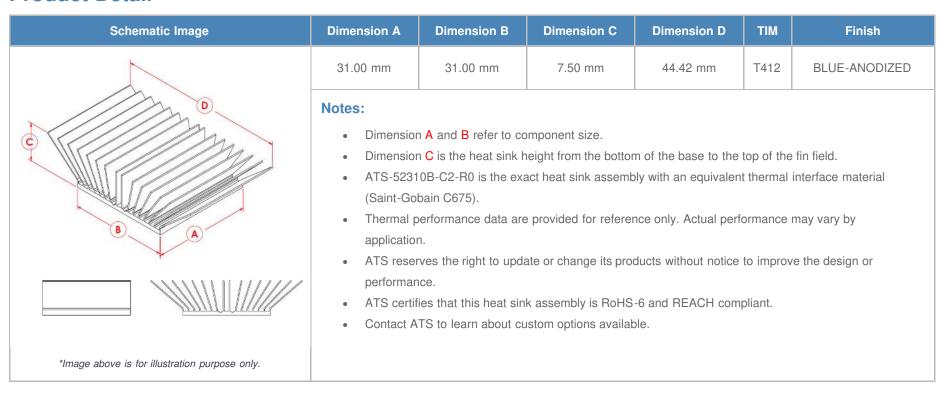

**

| AIR VELOCITY       |               | @200 LFM<br>1.0 M/S | @300 LFM<br>1.5 M/S | @400 LFM<br>2.0 M/S | @500 LFM<br>2.5 M/S | @600 LFM<br>3.0 M/S | @700 LFM<br>3.5 M/S | @800 LFM<br>4.0 M/S |
|--------------------|---------------|---------------------|---------------------|---------------------|---------------------|---------------------|---------------------|---------------------|
| THERMAL RESISTANCE | Unducted Flow | 6.9 °C/W            | 5.5 °C/W            | 4.7 °C/W            | 4.2 °C/W            | 3.9 °C/W            | 3.6 °C/W            | 3.3 °C/W            |
|                    | Ducted Flow   | 5.3                 | N/A                 | N/A                 | N/A                 | N/A                 | N/A                 | N/A                 |

## **Product Detail**