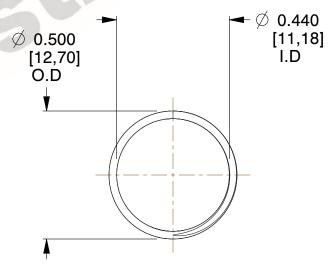

## **NOTES:**

1. Material : Stainless Steel

2. Finish: Glod Irridite

3. Ends: Closed and Ground

4. Total Coils: 10.000

Sugg. Max. Deflection: 0.800 (in)
Sugg. Max. Load: 2.300 (lbs)

7. All Drawing Dimensions are in Inches [mm]

SCALE

2.667

11772

COMPONENT

COMPRESSION SPRINGS

UNIT

**SPRINGS** 

INCH [mm]