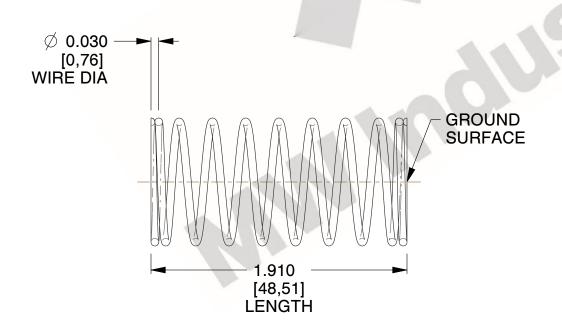

## **NOTES:**

1. Material : Stainless Steel

2. Finish: Glod Irridite

3. Ends: Closed and Ground

4. Total Coils: 10.000

Sugg. Max. Deflection: 0.800 (in)
Sugg. Max. Load: 2.300 (lbs)

7. All Drawing Dimensions are in Inches [mm]

SCALE

2.667

11772

COMPONENT

COMPRESSION SPRINGS

UNIT

**SPRINGS** 

INCH [mm]