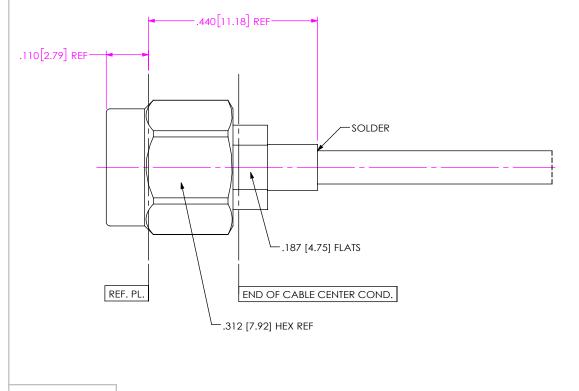

### NOTES:

MATERIAL:

COULPING NUT & BUSHING: STAINLESS STEEL.

BODY & CONTACT, LOCK RING: BERYLLIUM COPPER.

BEAD: ULTEM 1000.

GASKET: SILICONE RUBBER.

2. FINISH:

COULPING NUT & BUSHING: PASSIVATED. BODY & CONTACT: GOLD OVER NICKEL PLATE,

520 PARK EAST BLVD, NEW ALBANY, IN 47150 PHONE: 812-944-6733 FAX: 812-948-5047

e-Mail info@SAMTEC.com code 55322

2.92MM PLUG. DIRECT SOLDER FOR RG-405 CABLE

DWG. NO. PRF92-P-C-EE-405-SD-3

BY: EVE L

02/05/2021 SHEET 1 OF 2