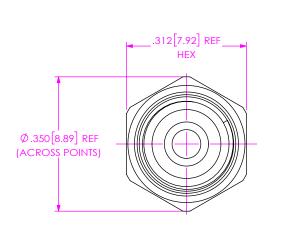

520 PARK EAST BLVD, NEW ALBANY, IN 47150 PHONE: 812-944-6733 FAX: 812-948-5047

e-Mail info@SAMTEC.com code 55322

2.92MM PLUG. DIRECT SOLDER FOR RG-405 CABLE

DWG. NO. PRF92-P-C-EE-405-SD-3

BY: EVE L

02/05/2021 SHEET 1 OF 2