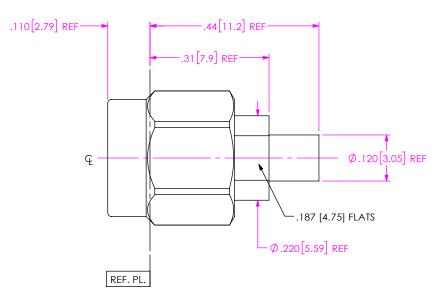

520 PARK EAST BLVD, NEW ALBANY, IN 47150 PHONE: 812-944-6733 FAX: 812-948-5047

e-Mail info@SAMTEC.com code 55322

2.92MM PLUG. DIRECT SOLDER FOR RG-405 CABLE

DWG. NO. PRF92-P-C-EE-405-SD-3

BY: EVE L

02/05/2021 SHEET 1 OF 2