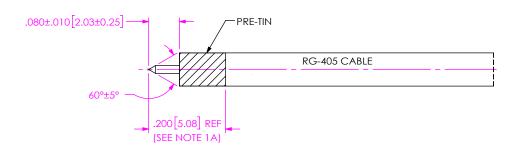

# CABLE APPLICATION VIEWS

- 1A. PRE-TIN CABLE OUTER JACKET OVER APPROX. LENGTH SHOWN.
- 1B. TRIM CABLE TO EXPOSE CENTER CONDUCTOR AS SHOWN.
- 1C. POINT CENTER CONDUCTOR AS INDICATED.