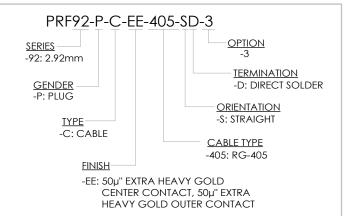

520 PARK EAST BLVD, NEW ALBANY, IN 47150 PHONE: 812-944-6733 FAX: 812-948-5047

e-Mail info@SAMTEC.com code 55322

2.92MM PLUG. DIRECT SOLDER FOR RG-405 CABLE

DWG. NO. PRF92-P-C-EE-405-SD-3

BY: EVE L

02/05/2021 SHEET 1 OF 2