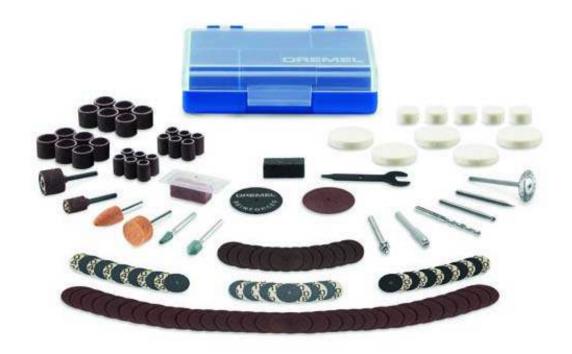

## **Product Specifications**

The Maker in all of us will appreciate this 130-piece accessory kit because it contains the most popular Dremel rotary tool accessories at a very convenient price. Inside this accessory set are assorted bits for cutting, carving, engraving, grinding, drilling, sharpening, sanding, cleaning and polishing. The kit consists of regular cut off wheels, sanding bands, sandpaper discs, felt polishing wheels, carbon steel brush, aluminum oxide grinding stones, silicon carbide grinding stones, dressing stone, mandrels, wrench, and a reusable storage case.

- Comes with re-useable storage case and 130 accessories
- Quality genuine Dremel accessories for long-lasting applications
- Ideal for cutting, sanding, polishing, grinding, and carving

- Breadth of accessories helpful for wide assortment of tasks
- 105 engraving cutter
- 150 drill bit 1/8-in
- 191 High speed cutter
- 401 mandrel
- 402 screw mandrel
- 407 ½", 60 grit sanding band and mandrel
- 408 ½", 60 grit sanding band (6)
- 409 15/16 In., thin-cut, cut-off wheel (12)
- 411 <sup>3</sup>/<sub>4</sub> In., 180 grit sanding disks (12)
- 412 ¾ In., 220 grit sanding disks (12)
- 413 <sup>3</sup>/<sub>4</sub> In., 240 grit sanding disks (12)
- 414 ¼ In., Felt polishing wheel (5)
- 415 Dressing stone
- 420 15/16 In., Cut-off wheel (32)
- 421 Polishing Compound
- 426 1-1/4 In., Fiberglass-reinforced cut-off wheel
- 428 Carbon Steel Brush
- 429 1 In., Felt polishing wheel (5)
- 430 ¼ In., 60 Grit Sanding Band and Mandrel
- 431 ¼ In., 60 Grit Sanding Band (6)
- 432 ½ In., 120 Grit Sanding Band (6)
- 438 ¼ In., 120 Grit Sanding Band (6)

- 540 Cut off wheel
- 8193 Aluminum oxide grinding stone
- 83142 Silicon carbide grinding stone
- 84922 Silicon carbide grinding stone
- 952 Aluminum oxide grinding stone
- Wrench

| DIMENSIONS    |                      |
|---------------|----------------------|
| Warranty:     | Product Defects Only |
| Color Code:   | Blue                 |
| Model Number: | 730CS                |
| RPM:          | 15000                |