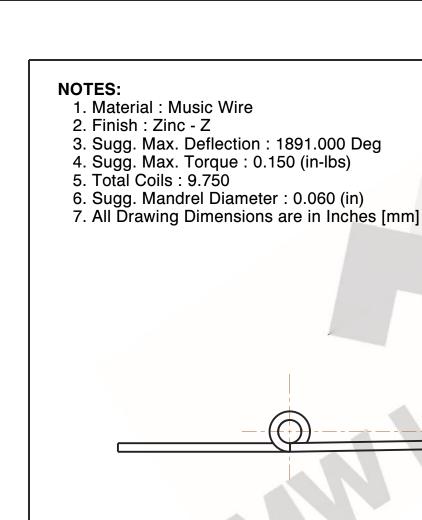

Ø 0.079
[2.01]
[D OD

0.140
[3.56]

BODY LENGTH

COMPONENT

This file and any associated information and specifications are provided for reference and evaluation purposes only, and is subject to change without notice. MW Industries makes no representations, warranties or guarantees as to the appropriateness, accuracy, completeness, or suitability for any purpose, of the file, information or specifications. You are solely responsible for the use of the file, information or specifications.