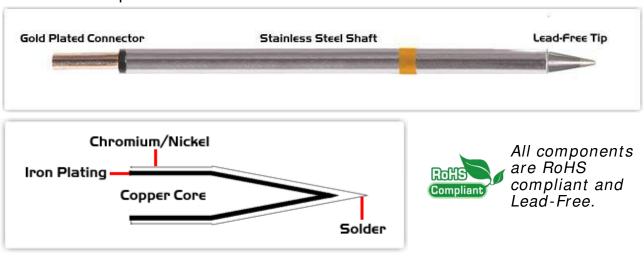

## Material Composition

<sup>1</sup> Easy Braid Co. tip cartridges will typically idle within a temperature range of +/-1.1°C. However, there is variation in idle temperature across tip geometries within an individual temperature series. Easy Braid Co. offers a wide variety of tip geometries from 0.25mm fine point tip to 5mm chisel. The length and geometry of a tip will have an influence on the tip idle temperature. To accurately measure idle temperature it will depend greatly on the measurement method, technique and equipment used. Two different methods or the use of alternative equipment will produce different test results.