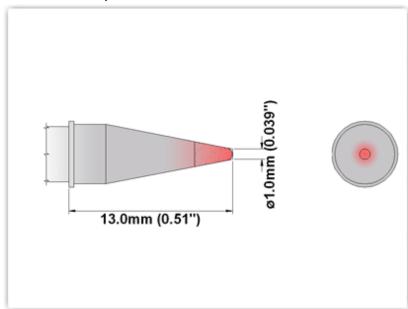

## **Technical Specifications**

EP75C010

Conical 1.00mm (0.04")

Tip Style: Conical

Tip Width: 1.00mm (0.04")
Tip Length: 13.00mm (0.51")

75 Type Cartridge<sup>1</sup>: 350°C - 398°C

RoHS Compliant<sup>2</sup> / Lead Free: YES