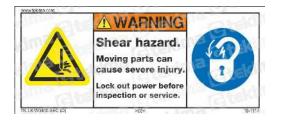

Scan the QR code and visit the product page

| Code                      | TK.LB.W0450.AEC                                                                                                                                                                                                                                                                | Safety level                | Warning     |
|---------------------------|--------------------------------------------------------------------------------------------------------------------------------------------------------------------------------------------------------------------------------------------------------------------------------|-----------------------------|-------------|
| Dimensions (H x L)        | 69 mm x 160 mm (2,7" x 6,3")                                                                                                                                                                                                                                                   | Version                     | Standard    |
| Material                  | PVC base with adhesive liner and protective layer                                                                                                                                                                                                                              | Temperatures <sup>(1)</sup> | -40°C/+95°C |
| Applications              | Machinery and control panels. Indoor and outdoor locations                                                                                                                                                                                                                     |                             |             |
| Languages <sup>(2)</sup>  | Inglese                                                                                                                                                                                                                                                                        |                             |             |
| Message <sup>(3)</sup>    | <ul> <li>EN: Shear hazard. Moving parts can cause severe injury. Lock out power before inspection or service.</li> <li>IT: Pericolo di taglio. Le parti in movimento possono causare gravi lesioni. Mettere in sicurezza prima dell'ispezione o della manutenzione.</li> </ul> |                             |             |
| Certifications            | c(UL)us Recognized - File#MH60136 (PDGQ2, PGDQ8)                                                                                                                                                                                                                               |                             |             |
| Standards of use          | ANSI Z535, OSHA Art. 1910.145, NFPA 70 (NEC), NFPA 79, UL 508A, CSA C22.1 (CECode),<br>CSA C22.2 No.286                                                                                                                                                                        |                             |             |
| Standards<br>Construction | ANSI Z535, UL 969, CSA C22.2 No.0.15, ISO 3864, RoHS                                                                                                                                                                                                                           |                             |             |
| Standard packaging        | 12 pz/pcs                                                                                                                                                                                                                                                                      |                             |             |

(3) The message and the image are shown in English language only.