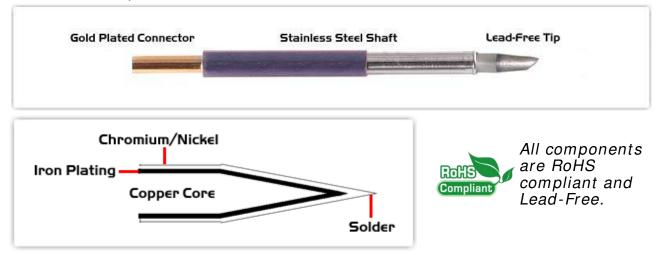

## Material Composition

<sup>1</sup> Easy Braid Co. tip cartridges will typically idle within a temperature range of +/-1.1°C. However, there is variation in idle temperature across tip geometries within an individual temperature series. Easy Braid Co. offers a wide variety of tip geometries from 0.25mm fine point tip to 5mm chisel. The length and geometry of a tip will have an influence on the tip idle temperature. To accurately measure idle temperature it will depend greatly on the measurement method, technique and equipment used. Two different methods or the use of alternative equipment will produce different test results.