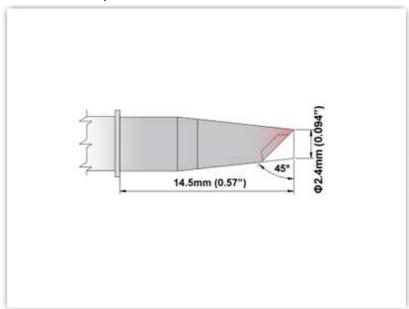

## ETM60WV300

Hoof w/Dent 2.40mm (0.09")

Tip Style: Hoof w/Dent
Tip Width: 2.40mm (0.09")
Tip Length: 14.50mm (0.57")

60 Type Cartridge<sup>1</sup>: 325°C - 358°C

RoHS Compliant<sup>2</sup> / Lead Free: YES