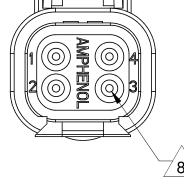

- 3. MATING PART: ATM06-4S\* PLUG ( \* = MODIFICATIONS AND COLORS )
- 4. AVAILABLE HAND CRIMPER: CA-5D12
- 5. ALL COMPONENTS ARE RoHS COMPLIANT.
- 6. ALL DIMENSIONS ARE FOR REFERENCE USE ONLY.
- 7\WIRE RANGE OF CONTACTS INCLUDED IN KIT: 20 - 22 AWG
- 8 CONTACT SIZE AND REAR SEAL WIRE RANGE:

ATM04-4P-KIT01