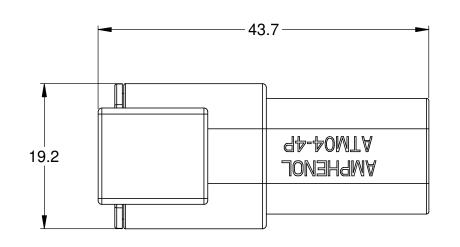

NOTES: UNLESS OTHERWISE SPECIFIED

1. MATERIAL:

HOUSING: THERMOPLASTIC; COLOR: GREY WEDGELOCK: THERMOPLASTIC; COLOR: ORANGE

SEALS: SILICONE RUBBER

CONTACTS: COPPER ALLOY; NICKEL PLATED

- 2. SPECIFICATIONS:
  - 2.1 CURRENT RATING: 7.5 AMPS
  - 2.2 OPERATING TEMPERATURE: -55°C TO +125°C
  - 2.3 DIELECTRIC WITHSTANDING VOLTAGE: LESS THAN 2 MILLIAMPS CURRENT LEAKAGE @ 1500 VOLTS AC.
  - 2.4 INSULATION RESISTANCE: 1000 MEGOHMS MIN @ 25°C.
  - 2.5 CONTACT MILLIVOLT DROP: 60 MILLIVOLT DROP @ 7.5 AMP TEST CURRENT.
  - 2.6 MOISTURE RESISTANCE: IP67 (MATED CONDITION) 2.7 CONNECTOR MATING CYCLE DURABILITY: 100 CYCLES

- 3. MATING PART: ATM06-4S\* PLUG ( \* = MODIFICATIONS AND COLORS )
- 4. AVAILABLE HAND CRIMPER: CA-5D12
- 5. ALL COMPONENTS ARE RoHS COMPLIANT.
- 6. ALL DIMENSIONS ARE FO