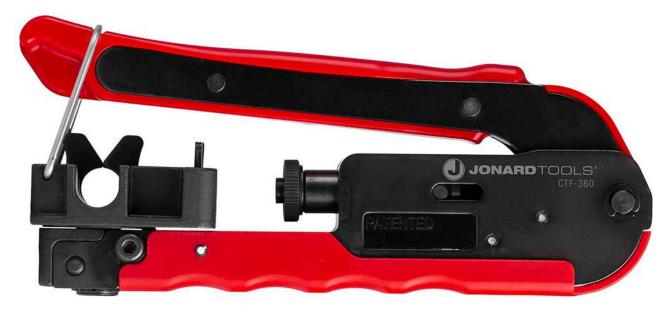

Using specially designed jaws to hold connectors in place while compressing, this **PATENTED** CTF-360 is designed to hold and compress connectors requiring a full 360 degree support. Perfect tool for short F connectors for RG59/6 cables and F connectors for RG7/11 cables. This tool also features the following:

- Patented rotatable head provides 360° connector support for short and long F connectors, ensuring uniform compression
- Dual header plunger accommodates both short and long style F connectors
- Made of durable high carbon steel with a black oxide finish
- Ergonomic finger groove grips provide extra comfort and support while crimping
- Fixed design so no adjustments are needed
- Spring-loaded hinge automatically opens the tool
- Ring loop keeps tool closed when not in use