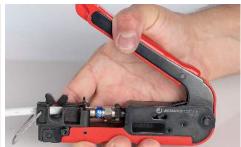

Using specially designed jaws to hold connectors in place while compressing, this **PATENTED** CTF-360 is designed to hold and compress connectors requiring a full 360 degree support. Perfect tool for short F connectors for RG59/6 cables and F connectors for RG7/11 cables. This tool also features the following:

- Patented rotatable head provides 360° connector support for short and long F connectors, ensuring uniform compression
- Dual header plunger accommodates both short and long style F connectors
- Made of durable high carbon steel with a black oxide finish
- Ergonomic finger groove grips provide extra comfort and support while crimping
- Fixed design so no adjustments are needed
- Spring-loaded hinge automatically opens the tool
- Ring loop keeps tool closed when not in use