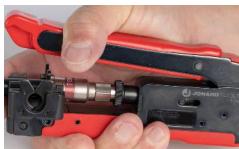

Using specially designed jaws to hold connectors in place while compressing, this **PATENTED** CTF-360 is designed to hold and compress connectors requiring a full 360 degree support. Perfect tool for short F connectors for RG59/6 cables and F connectors for RG7/11 cables. This tool also features the following:

- Patented rotatable head provides 360° connector support for short and long F connectors, ensuring uniform compression
- Dual header plunger accommodates both short and long style F connectors
- Made of durable high carbon steel with a black oxide finish
- Ergonomic finger groove grips provide extra comfort and support while crimping
- Fixed design so no adjustments are needed
- Spring-loaded hinge automatically opens the tool
- Ring loop keeps tool closed when not in use