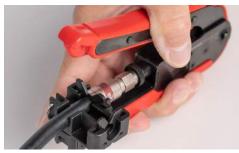

Using specially designed jaws to hold connectors in place while compressing, this **PATENTED** CTF-360 is designed to hold and compress connectors requiring a full 360 degree support. Perfect tool for short F connectors for RG59/6 cables and F connectors for RG7/11 cables. This tool also features the following:

- Patented rotatable head provides 360° connector support for short and long F connectors, ensuring uniform compression
- Dual header plunger accommodates both short and long style F connectors
- Made of durable high carbon steel with a black oxide finish
- Ergonomic finger groove grips provide extra comfort and support while crimping
- Fixed design so no adjustments are needed
- Spring-loaded hinge automatically opens the tool
- Ring loop keeps tool closed when not in use