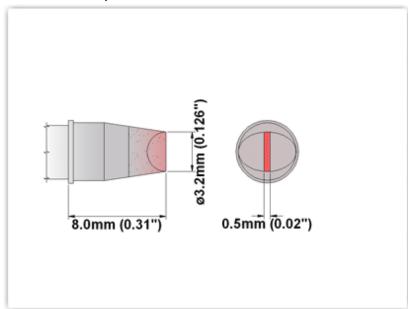

## ET60CH032

Chisel 30° 3.20mm (0.13")

Tip Style: Chisel 30°
Tip Width: 3.20mm (0.13")
Tip Length: 8.00mm (0.31")

60 Type Cartridge<sup>1</sup>: 325°C - 358°C

RoHS Compliant<sup>2</sup> / Lead Free: YES

For Use With: EB-5000S-1, EB-5000S-2