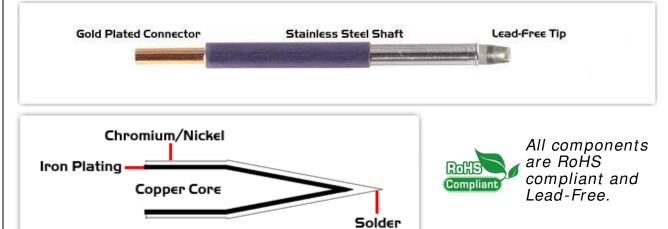

## Material Composition

<sup>1</sup> Easy Braid Co. tip cartridges will typically idle within a temperature range of +/-1.1°C. However, there is variation in idle temperature across tip geometries within an individual temperature series. Easy Braid Co. offers a wide variety of tip geometries from 0.25mm fine point tip to 5mm chisel. The length and geometry of a tip will have an influence on the tip idle temperature. To accurately measure idle temperature it will depend greatly on the measurement method, technique and equipment used. Two different methods or the use of alternative equipment will produce different test results.