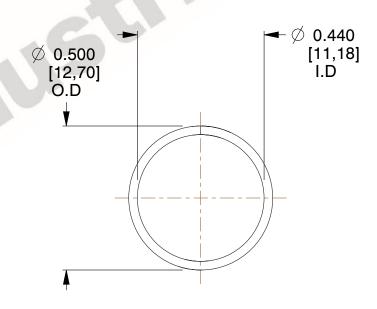

## **NOTES:**

1. Material: Stainless Steel

2. Finish: Glod Irridite

3. Ends: Closed

4. Total Coils: 10.000

5. Sugg. Max. Deflection: 0.490 (in)

6. Sugg. Max. Load : 2.300 (lbs)

7. All Drawing Dimensions are in Inches [mm]