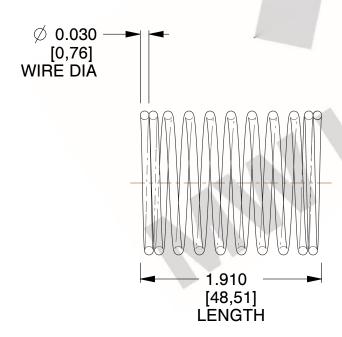

## **NOTES:**

1. Material: Stainless Steel

2. Finish: Glod Irridite

3. Ends: Closed

4. Total Coils: 10.000

5. Sugg. Max. Deflection: 0.490 (in)

6. Sugg. Max. Load : 2.300 (lbs)

7. All Drawing Dimensions are in Inches [mm]