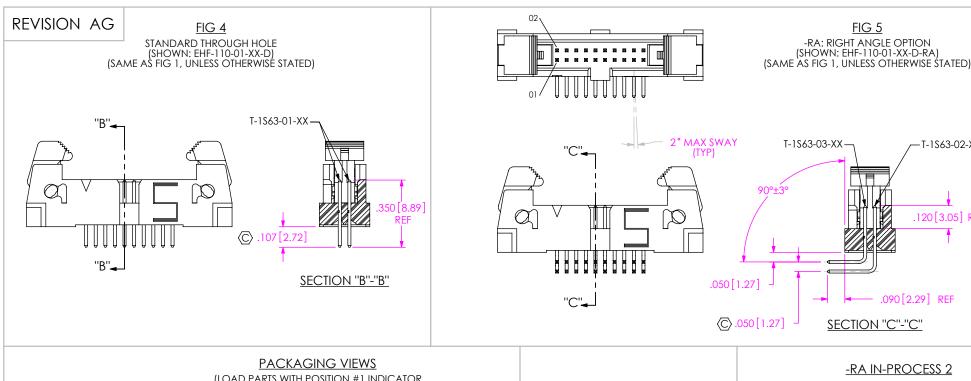

.090[2.29] REF

520 PARK EAST BLVD, NEW ALBANY, IN 47150

.050 EJECTOR HEADER ASSEMBLY

EHF-1XX-01-XX-D-XX-XX

08/17/01

FAX: 812-948-5047

code: 55322

SHEET 2 OF 3

PHONE: 812-944-6733

DESCRIPTION

BY: ERIC M.

e-Mail: info@SAMTEC.com

SECTION "C"-"C"