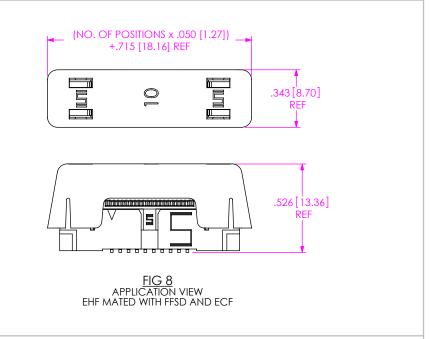

CUMENT CONTAINS CONFIDENTIAL AND PROPRIETARY INFORMATION AND ALL DESIGN, MANUFACTURING, REPRODUCTION, USE, PATENT RIGHTS AND SALES RIGHTS ARE EXPRESSLY RESERVED BY SAMTEC, INC. THIS DOCUMENT SHALL NOT BE DISCLOSED. IN WHOLE

WRITTEN CONSENT OF SAMTEC, INC.

OR PART, TO ANY UNAUTHORIZED PERSON OR ENTITY NOR

REPRODUCED. TRANSFERRED OR INCORPORATED IN ANY

DO NOT SCALE DRAWING

SHEET SCALE: 2:1

FIG 5

-T-1S63-02-XX

.120 [3.05] REF

.090[2.29] REF

520 PARK EAST BLVD, NEW ALBANY, IN 47150

.050 EJECTOR HEADER ASSEMBLY

EHF-1XX-01-XX-D-XX-XX

08/17/01

FAX: 812-948-5047

code: 55322

SHEET 2 OF 3

PHONE: 812-944-6733

DESCRIPTION

BY: ERIC M.

e-Mail: info@SAMTEC.com

SECTION "C"-"C"

## REVISION AG FIG 6 -SM: SURFACE MOUNT OPTION

(SHOWN: EHF-110-01-XX-D-SM-LC) (SHOWN WITH LATCHES OPEN)







## \* PROPRIETARY NOTE THIS DOCUMENT CONTAINS CONFIDENTIAL AND PROPRIETARY INFORMATION AND ALL DESIGN,

PROPRIETARY INFORMATION AND ALL DESIGN,
MANUFACTURING, REPRODUCTION, USE, PATENT RIGHTS
AND SALES RIGHTS ARE EXPRESSLY RESERVED BY SAMPLE,
NO. THIS OR SHEWET SHALL NOT BE DISCLOSED, IN WHOLE
OR PART, TO ANY UNALTHORIZED PRISON OR ENTITY NOR
REPRODUCED, THANSFERRED OR HOROPROPRIED IN ANY
OTHER PROJECT IN ANY MANNER WITHOUT THE EXPRESS
WRITTEN CONSENT OF SAMPLE, AND

DO NOT SCALE DRAWING

SHEET SCALE: 2:1



520 PARK EAST BLVD, NEW ALBANY, IN 47150 PHONE: 812-944-6733 FAX: 812-948-5047 e-Mail: info@SAMTEC.com code: 55322

DESCRIPTION:

.050 EJECTOR HEADER ASSEMBLY

EHF-1XX-01-XX-D-XX-XX BY: ERIC M. 08/17/01 SHEET 3 OF 3