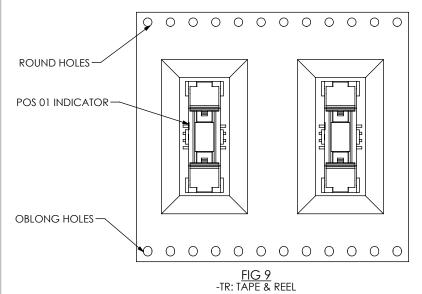

MENT CONTAINS CONFIDENTIAL AND PROPRIETARY INFORMATION AND ALL DESIGN, MANUFACTURING, REPRODUCTION, USE, PATENT RIGHTS AND SALES RIGHTS ARE EXPRESSLY RESERVED BY SAMTEC, INC. THIS DOCUMENT SHALL NOT BE DISCLOSED. IN WHOLE

WRITTEN CONSENT OF SAMTEC, INC.

OR PART, TO ANY UNAUTHORIZED PERSON OR ENTITY NOR

REPRODUCED. TRANSFERRED OR INCORPORATED IN ANY

DO NOT SCALE DRAWING

SHEET SCALE: 2:1

FIG 5

-T-1S63-02-XX

.120 [3.05] REF

.090[2.29] REF

520 PARK EAST BLVD, NEW ALBANY, IN 47150

.050 EJECTOR HEADER ASSEMBLY

EHF-1XX-01-XX-D-XX-XX

08/17/01

FAX: 812-948-5047

code: 55322

SHEET 2 OF 3

PHONE: 812-944-6733

DESCRIPTION

BY: ERIC M.

e-Mail: info@SAMTEC.com

SECTION "C"-"C"

## REVISION AG FIG 6 -SM: SURFACE MOUNT OPTION

(SHOWN: EHF-110-01-XX-D-SM-LC) (SHOWN WITH LATCHES OPEN)







## \* PROPRIETARY NOTE THIS DOCUMENT CONTAINS CONFIDENTIAL AND PROPRIETARY INFORMATION AND ALL DESIGN,

PROPRIETARY INFORMATION AND ALL DESIGN,
MANUFACTURING, REPRODUCTION, USE, PATENT RIGHTS
AND SALES RIGHTS ARE EXPRESSLY RESERVED BY SAMPLE,
NO. THIS OR SHEWET SHALL NOT BE DISCLOSED, IN WHOLE
OR PART, TO ANY UNALTHORIZED PRISON OR ENTITY NOR
REPRODUCED, THANSFERRED OR HOROPROPRIED IN ANY
OTHER PROJECT IN ANY MANNER WITHOUT THE EXPRESS
WRITTEN CONSENT OF SAMPLE, AND

DO NOT SCALE DRAWING

SHEET SCALE: 2:1



520 PARK EAST BLVD, NEW ALBANY, IN 47150 PHONE: 812-944-6733 FAX: 812-948-5047 e-Mail: info@SAMTEC.com code: 55322

DESCRIPTION:

.050 EJECTOR HEADER ASSEMBLY

EHF-1XX-01-XX-D-XX-XX BY: ERIC M. 08/17/01 SHEET 3 OF 3