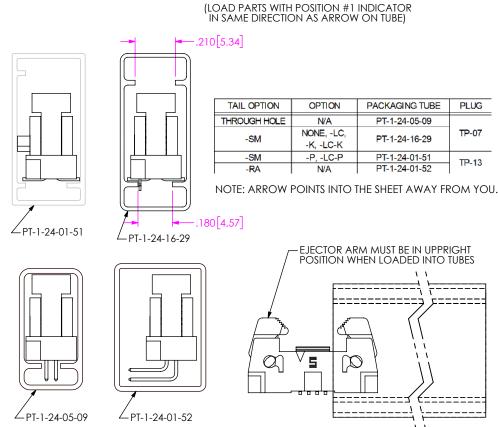

.090[2.29] REF

520 PARK EAST BLVD, NEW ALBANY, IN 47150

.050 EJECTOR HEADER ASSEMBLY

EHF-1XX-01-XX-D-XX-XX

08/17/01

FAX: 812-948-5047

code: 55322

SHEET 2 OF 3

PHONE: 812-944-6733

DESCRIPTION

BY: ERIC M.

e-Mail: info@SAMTEC.com

SECTION "C"-"C"