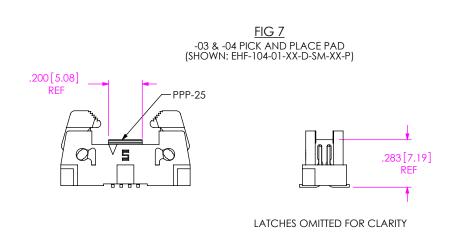

## REVISION AG FIG 6 -SM: SURFACE MOUNT OPTION

(SHOWN: EHF-110-01-XX-D-SM-LC) (SHOWN WITH LATCHES OPEN)