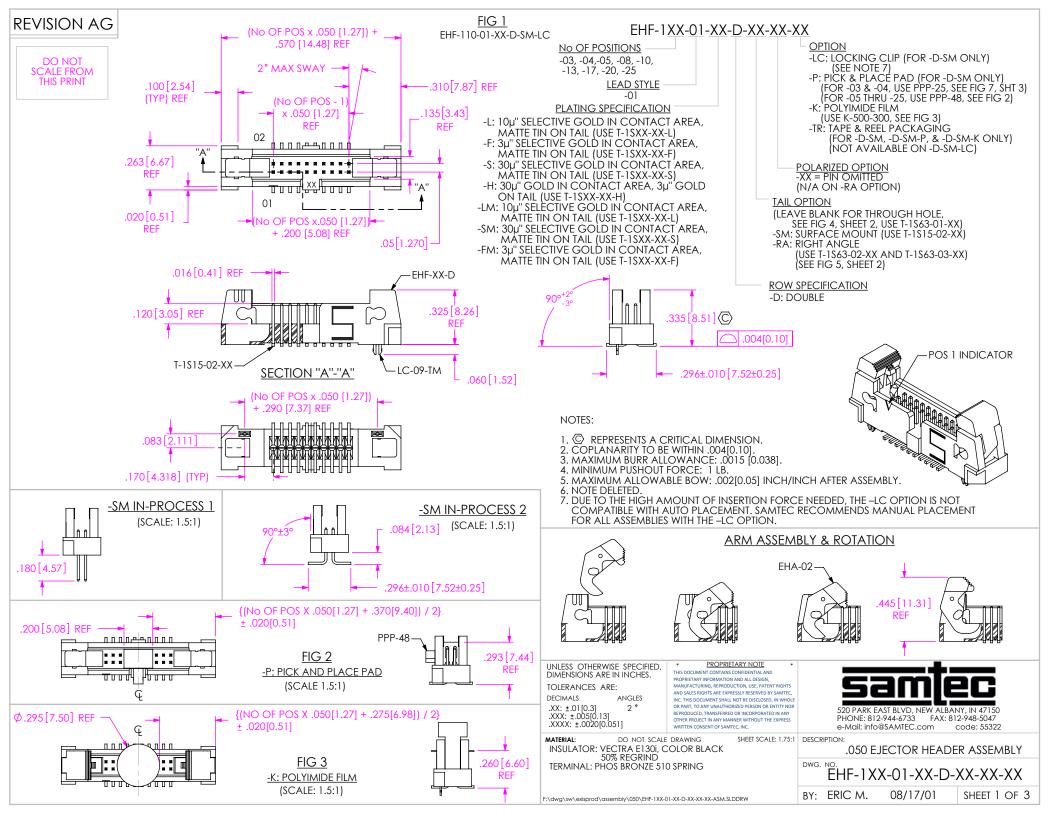

.090[2.29] REF

520 PARK EAST BLVD, NEW ALBANY, IN 47150

.050 EJECTOR HEADER ASSEMBLY

EHF-1XX-01-XX-D-XX-XX

08/17/01

FAX: 812-948-5047

code: 55322

SHEET 2 OF 3

PHONE: 812-944-6733

DESCRIPTION

BY: ERIC M.

e-Mail: info@SAMTEC.com

SECTION "C"-"C"