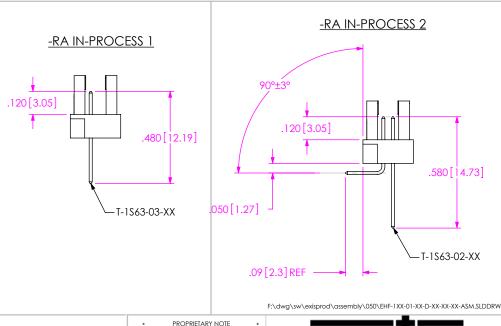

.090[2.29] REF

520 PARK EAST BLVD, NEW ALBANY, IN 47150

.050 EJECTOR HEADER ASSEMBLY

EHF-1XX-01-XX-D-XX-XX

08/17/01

FAX: 812-948-5047

code: 55322

SHEET 2 OF 3

PHONE: 812-944-6733

DESCRIPTION

BY: ERIC M.

e-Mail: info@SAMTEC.com

SECTION "C"-"C"