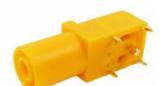

#### **FCR7350Y**

#### S16N-PC Yellow

4mm shrouded socket. Mates with shrouded or unshrouded plugs. Gold plated

Rated: 1KV CAT III - 24A

For further information, contact sales@cliffuk.co.uk

© CLIFF 01/2022 ISS.2