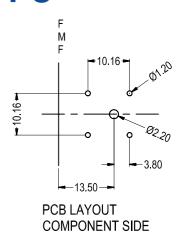

# 4mm PANEL SOCKET S16N-PC

### S16N-PC Red

4mm shrouded socket. Mates with shrouded or unshrouded plugs. Gold plated

4mm shrouded socket. Mates with shrouded

or unshrouded plugs. Gold plated

Rated: 1KV CAT III - 24A

Rated: 1KV CAT III - 24A