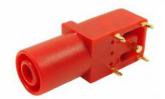

### S16N-PC Red

4mm shrouded socket. Mates with shrouded or unshrouded plugs. Gold plated

4mm shrouded socket. Mates with shrouded

or unshrouded plugs. Gold plated

Rated: 1KV CAT III - 24A

Rated: 1KV CAT III - 24A