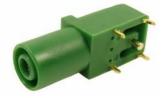

#### **FCR7350G**

#### S16N-PC Green

4mm shrouded socket. Mates with shrouded or unshrouded plugs. Gold plated

Rated: 1KV CAT III - 24A