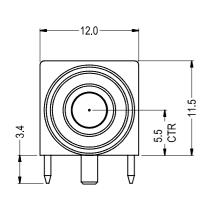

# 4mm PANEL SOCKET S16N-PC

### S16N-PC Red

4mm shrouded socket. Mates with shrouded or unshrouded plugs. Gold plated

4mm shrouded socket. Mates with shrouded

or unshrouded plugs. Gold plated

Rated: 1KV CAT III - 24A

Rated: 1KV CAT III - 24A