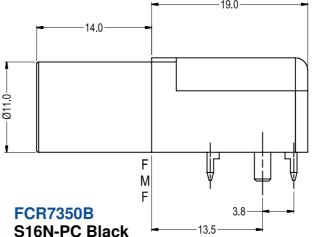

# 4mm PANEL SOCKET S16N-PC

### S16N-PC Red

4mm shrouded socket. Mates with shrouded or unshrouded plugs. Gold plated

4mm shrouded socket. Mates with shrouded

or unshrouded plugs. Gold plated

Rated: 1KV CAT III - 24A

Rated: 1KV CAT III - 24A