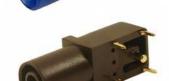

#### **FCR7350N**

#### S16N-PC Brown

4mm shrouded socket. Mates with shrouded or unshrouded plugs. Gold plated

Rated: 1KV CAT III - 24A