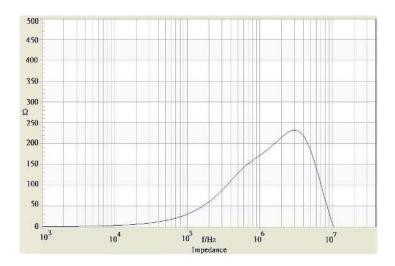

## **TRACO POWER**

## **Common Mode Choke**

**TCK-117** 

| Order Code                | TCK-117                               |
|---------------------------|---------------------------------------|
| Inductance (each winding) | <b>52 μH ±25%</b> (at 10 kHz / 50 mV) |
| Impedance (DCR)           | 15 mΩ max.                            |
| Rated Current             | 3.14 A max.                           |
| Rated Voltage             | 500 VDC max. (between windings)       |
| Operating Temperature     | -40°C to +105°C                       |
| RoHS Exemptions           | No Exemptions                         |



## Impedance Curve



## **Outline Dimensions**



| <b>Dimensions</b> [mm] |            |
|------------------------|------------|
| Α                      | 7.5 max.   |
| В                      | 8.5 max.   |
| С                      | 10.5 max.  |
| D                      | 3.5 ±1.0   |
| Е                      | 5.08 ±0.5  |
| F                      | 2.54 ±0.3  |
| G                      | ø 0.6 ±0.1 |

All specifications valid at +25°C, unless otherwise stated.



Specifications can be changed without notice.