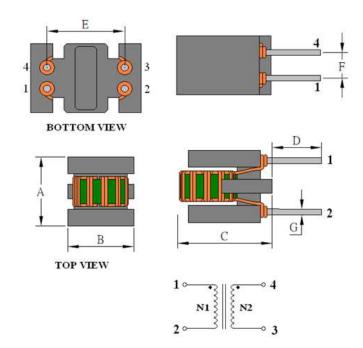

## **Outline Dimensions**

| <b>Dimensions</b> [mm] |            |
|------------------------|------------|
| Α                      | 7.5 max.   |
| В                      | 8.5 max.   |
| С                      | 10.5 max.  |
| D                      | 3.5 ±1.0   |
| Е                      | 5.08 ±0.5  |
| F                      | 2.54 ±0.3  |
| G                      | ø 0.6 ±0.1 |