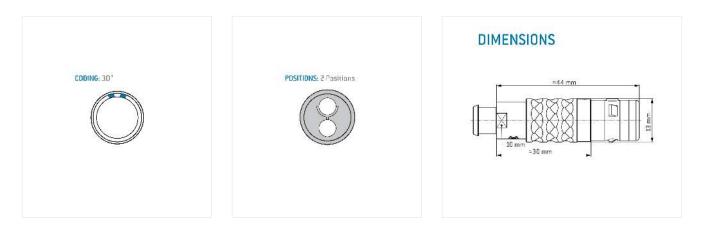

#### General information

| Part number       | S21KAC-P02MPH0-550S |  |
|-------------------|---------------------|--|
| Termination       | solder              |  |
| Size              | 1                   |  |
| Locking principle | push                |  |
| Coding            | a_key               |  |
| Cable Diameter    | cable_mini_55       |  |
| Cable outlet      | bend_relief         |  |

# Contact insert description

| Number of contacts   | 2      |
|----------------------|--------|
| Contact type         | pins   |
| Contact diameter     | 13mm   |
| Insulator material   | peek   |
| Wire cross section   | 20_awg |
| Termination          | solder |
| Termination diameter | 11mm   |