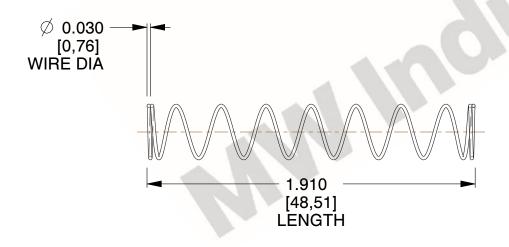

## **NOTES:**

1. Material : Spring Steel 2. Finish : Glod Irridite

3. Ends: Closed

4. Total Coils: 10.000

Sugg. Max. Deflection: 1.400 (in)
 Sugg. Max. Load: 2.300 (lbs)

7. All Drawing Dimensions are in Inches [mm]