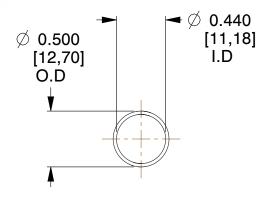

## **NOTES:**

1. Material : Spring Steel 2. Finish : Glod Irridite

3. Ends: Closed

4. Total Coils: 10.000

Sugg. Max. Deflection: 1.400 (in)
 Sugg. Max. Load: 2.300 (lbs)

7. All Drawing Dimensions are in Inches [mm]