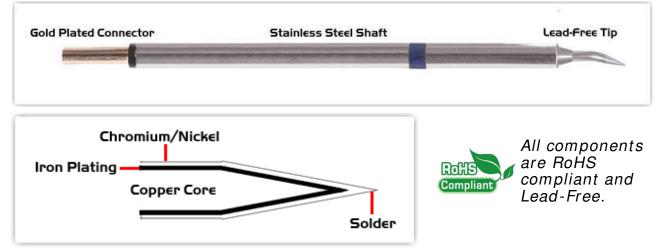

## Material Composition

Easy Braid Co. tip cartridges will typically idle within a temperature range of +/-1.1°C. However, there is variation in idle temperature across tip geometries within an individual temperature series. Easy Braid Co. offers a wide variety of tip geometries from 0.25mm fine point tip to 5mm chisel. The length and geometry of a tip will have an influence on the tip idle temperature. To accurately measure idle temperature it will depend greatly on the measurement method, technique and equipment used. Two different methods or the use of alternative equipment will produce different test results.