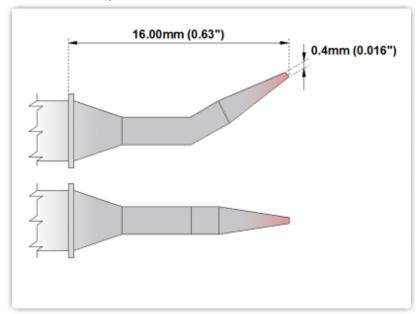

## EPM60B325

Bent Sharp 30° 0.4mm (0.016")

Tip Style: Bent Sharp 30°
Tip Width: 0.40mm (0.016")
Tip Length: 16.00mm (0.63")

60 Type Cartridge<sup>1</sup>: 325°C - 358°C

RoHS Compliant<sup>2</sup> / Lead Free: