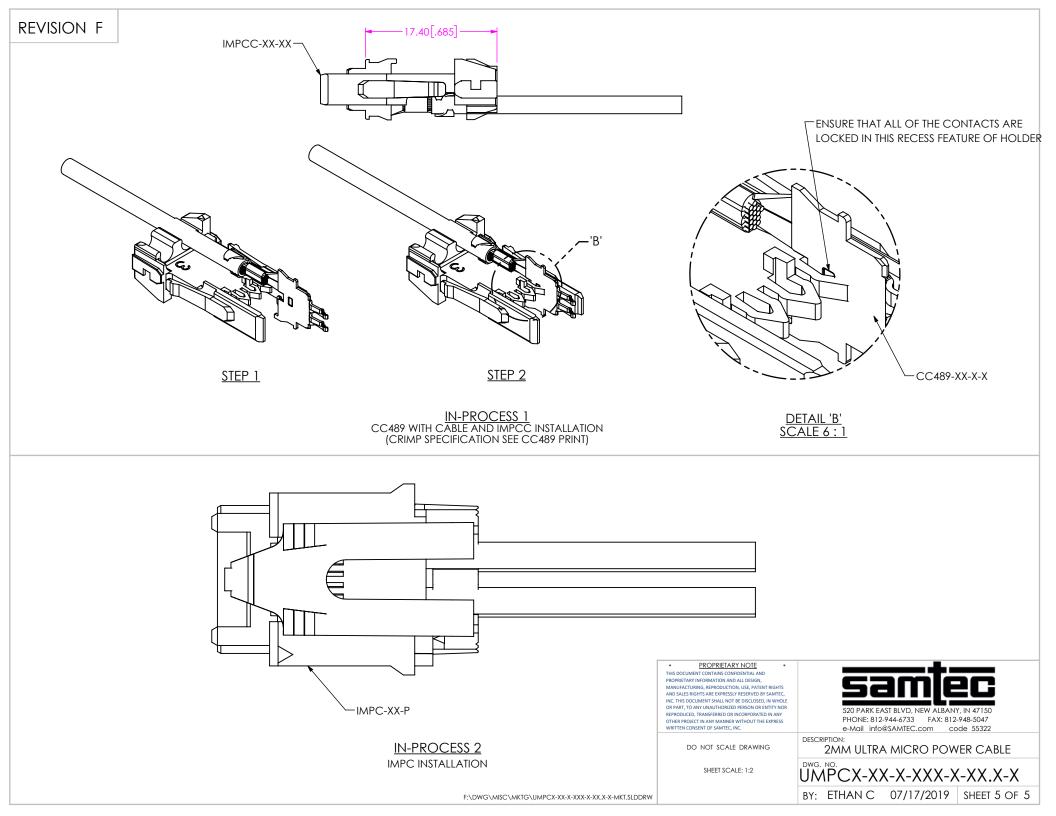

|                |             |              |                |  |  |  |  |
|---------|------------|---------|----------------|-------------|--------------|----------------|--|--|--|--|
| SERIES  | WIRE GAUGE | VOLTAGE | BODY           | HOLDER      | CONTACT      | CABLE          |  |  |  |  |
| UMPC    | 16 AWG     | 300V    | PLASTIC LATCH: | IMPCC-XX-01 |              | DWC-16-XX-300  |  |  |  |  |
|         | 18 AWG     |         | IMPC-XX-P      | IMPCC-XX-02 | CC489-01-X-X | DWC-18-XX-300  |  |  |  |  |
| UMPCT   | 16 AWG     | 600V    | METAL LATCHES: | IMPCC-XX-01 |              | DWCT-16-01-600 |  |  |  |  |
|         | 18 AWG     | 300V    |                | IMPCC-XX-03 | CC489-02-X-X | DWCT-18-01     |  |  |  |  |





F:\DWG\MISC\MKTG\UMPCX-XX-X-XXX-X-XX.X-X-MKT.SLDDRW