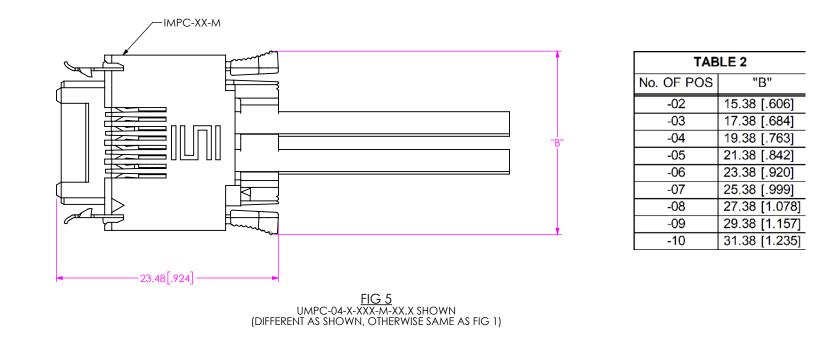

F:\DWG\MISC\MKTG\UMPCX-XX-X-XXX-X-XX.X-X-MKT.SLDDRW

| EXPLODED VIEW |
|---------------|
|---------------|

| TABLE 3 |            |         |                |             |              |                |  |  |  |  |
|---------|------------|---------|----------------|-------------|--------------|----------------|--|--|--|--|
| SERIES  | WIRE GAUGE | VOLTAGE | BODY           | HOLDER      | CONTACT      | CABLE          |  |  |  |  |
| UMPC    | 16 AWG     | 300V    | PLASTIC LATCH: | IMPCC-XX-01 |              | DWC-16-XX-300  |  |  |  |  |
|         | 18 AWG     |         | IMPC-XX-P      | IMPCC-XX-02 | CC489-01-X-X | DWC-18-XX-300  |  |  |  |  |
| UMPCT   | 16 AWG     | 600V    | METAL LATCHES: | IMPCC-XX-01 |              | DWCT-16-01-600 |  |  |  |  |
|         | 18 AWG     | 300V    |                | IMPCC-XX-03 | CC489-02-X-X | DWCT-18-01     |  |  |  |  |