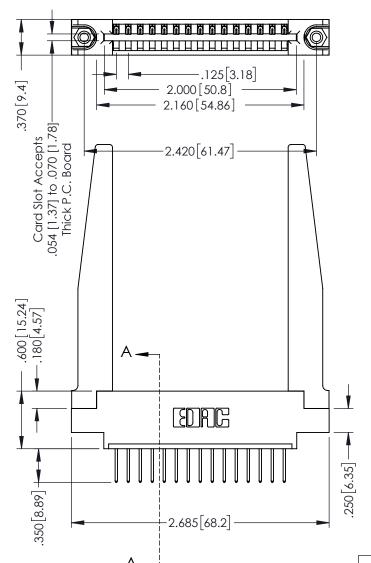

THIS IS A C.A.D. GENERATED DRAWING DO NOT MAKE MANUAL REVISIONS TO MASTER.

ISSUE NUMBER

ORIGINAL

1

346/396 SERIES CARD EDGE CONNECTOR PART NUMBER: 396-015-526-678

**EDAC INC** TORONTO, ONTARIO CANADA

THESE DRAWINGS AND SPECIFICATIONS ARE THE PROPERTY OF EDAC INC., AND SHALL NOT BE REPRODUCED,OR COPIED OR USED AS THE BASIS FOR THE MANUFACTURE OR SALE OF APPARATUS WITHOUT WRITTEN PERMISSION.

|  | ACAD REFERENCE NO. |       | 346-ENG-MASTER   |       |
|--|--------------------|-------|------------------|-------|
|  | DRAWN:             | J.LEE | DATE: APR. 22/09 |       |
|  | CHECKED:           |       | DATE:            |       |
|  | SCALE:             | 1:1   | SHEET            | OF 2  |
|  | DRAWING NUMBER     |       |                  | ISSUE |

Slot Depth Point of Contact

.330[8.38] : .160[4.06] |

YOUR CONNECTION TO QUALITY & SERVICE

346-ENG-MASTER

**SECTION A-A** 

INSULATOR MATERIAL: THERMOPLASTIC POLYESTER, UL 94V-0 CONTACT MATERIAL; COPPER, NICKEL, TIN ALLOY CA-725 CONTACT PLATING: GOLD ON THE MATING AREA, TIN-LEAD ON THE CONTACT TAILS, NICKEL UNDERPLATE