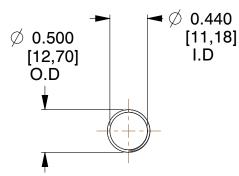

## **NOTES:**

1. Material: Stainless Steel

2. Finish: Glod Irridite

3. Ends: Closed and Ground

4. Total Coils: 10.000

5. Sugg. Max. Deflection: 2.400 (in) 6. Sugg. Max. Load : 2.300 (lbs)

7. All Drawing Dimensions are in Inches [mm]

0.889

SCALE

11772

COMPONENT

**COMPRESSION SPRINGS** 

UNIT INCH [mm] SHEET

1 of 1

**SPRINGS** 