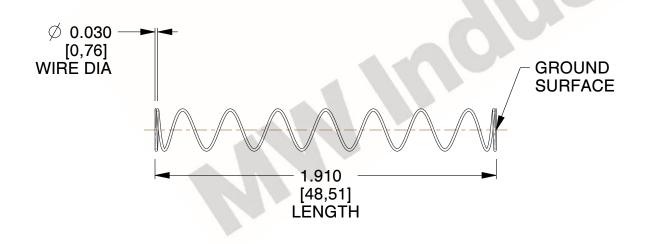

## **NOTES:**

1. Material: Stainless Steel

2. Finish: Glod Irridite

3. Ends: Closed and Ground

4. Total Coils: 10.000

5. Sugg. Max. Deflection: 2.400 (in) 6. Sugg. Max. Load : 2.300 (lbs)

7. All Drawing Dimensions are in Inches [mm]

0.889

SCALE

11772

COMPONENT

**COMPRESSION SPRINGS** 

UNIT INCH [mm] SHEET

1 of 1

**SPRINGS** 