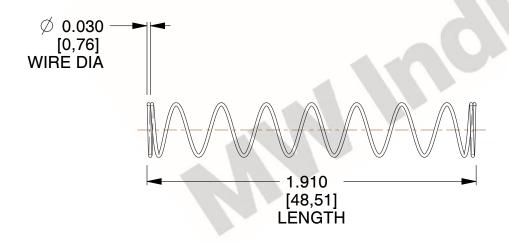

## **NOTES:**

1. Material: Hard Drawn 2. Finish: Glod Irridite

3. Ends: Closed

4. Total Coils: 10.000

5. Sugg. Max. Deflection: 1.600 (in) 6. Sugg. Max. Load: 10.000 (lbs)

7. All Drawing Dimensions are in Inches [mm]