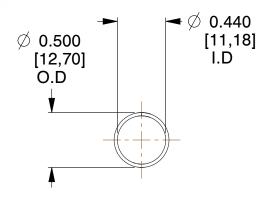

## **NOTES:**

1. Material: Hard Drawn 2. Finish: Glod Irridite

3. Ends: Closed

4. Total Coils: 10.000

5. Sugg. Max. Deflection: 1.600 (in) 6. Sugg. Max. Load: 10.000 (lbs)

7. All Drawing Dimensions are in Inches [mm]