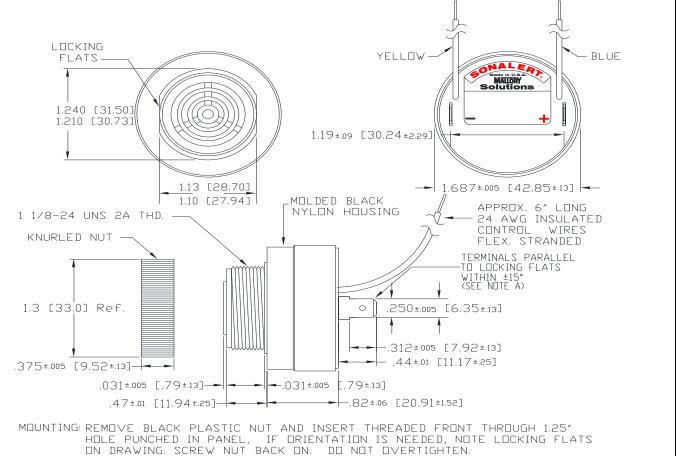

## MALLORY Mallory Sonalert Products,Inc.

Part #:

SCE016XD3DB3F

**Sales Outline Drawing** 

Revision:

## **Specifications:**

| Sound Level Category: | Extra Loud                                                                                 | Loud                 | Extra Loud           | Loud                |
|-----------------------|--------------------------------------------------------------------------------------------|----------------------|----------------------|---------------------|
| Mode of Operation:    | Continuous                                                                                 | Continuous           | Slow Pulse           | Slow Pulse          |
| Pulse Rate (PPS):     | N/A                                                                                        | N/A                  | 1                    | 1                   |
| Loudness @ 2 FT:      | 95 to 105 dB(A) Typ.                                                                       | 85 to 95 dB(A) Typ.  | 95 to 105 dB(A) Typ. | 85 to 95 dB(A) Typ. |
| Frequency:            | 2900 ± 500 Hz                                                                              | 2900 ± 500 Hz        | 2900 ± 500 Hz        | 2900 ± 500 Hz       |
| Connection:           | TERMINALS ONLY                                                                             | TERMINALS; BLUE WIRE | *                    | TERMINALS; BOTH     |
|                       |                                                                                            | TO (-)               | WIRE TO (-)          | WIRES TO (-)        |
| Voltage Rating:       | 6 to 16 VDC                                                                                |                      |                      |                     |
| Current Draw:         | 40mA MAX                                                                                   |                      |                      |                     |
| Housing Material:     | 6/6 Nylon, Color: Black                                                                    |                      |                      |                     |
| Storage Temperature:  | -40° to +85° C                                                                             |                      |                      |                     |
| Operating Temperature | -40° to +85° C                                                                             |                      |                      |                     |
| Panel Mounting:       | Recommended hole size is 1.25"(31.75mm). Thread front will fit standard 30mm(1.181") hole. |                      |                      |                     |
| Knurled Nut:          | Used to attach part to panel. The max recommended torque is 10 in-lbs.                     |                      |                      |                     |
| Weight (Typical):     | 1.6 oz (45g)                                                                               |                      |                      |                     |
| NEMA 3R,4X, & 12:     | Approved with use of ACC03.                                                                |                      |                      |                     |
| cUL Recognition:      | cUL Recognized                                                                             |                      |                      |                     |
| Options:              | Please contact factory.                                                                    |                      |                      |                     |

**Dimensions:** Inches (mm)