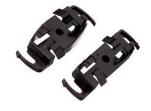

## ATGBICS JW045A HP Aruba Compatible Wall/Ceiling Mount Kit for 200/300 Series Access Point

Brand : ATGBICS Product code: JW045A-C

**Product name :** JW045A HP Aruba Compatible Wall/Ceiling

Mount Kit for 200/300 Series Access Point

JW045A HP Aruba Compatible Wall/Ceiling Mount Kit for 200/300 Series Access Point

ATGBICS JW045A HP Aruba Compatible Wall/Ceiling Mount Kit for 200/300 Series Access Point:

The JW045A is used to mount a HPE Aruba 200/300 Series Access Point onto a wall or ceiling. All necessary brackets and screws are included for trouble-free installation. We proudly offer a compatibility guarantee and lifetime warranty for risk free purchasing.