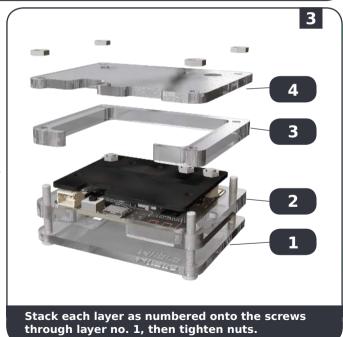

IRED:



NOT INCLUDED:

What is the MI:power board?

Visit www.kitronik.co.uk/5610

- Flat head screwdriver

- BBC micro:bit
   MI:power board

T: 0845 8380781

W: www.kitronik.co.uk

E: support@kitronik.co.uk

Designed & manufactured in the UK by Kıtronık

🕥 kitronik.co.uk/twitter

f kitronik.co.uk/facebook

kitronik.co.uk/youtube

g kitronik.co.uk/google

This is not a toy. Children assembling this product should be supervised by a competent adult. The product contains small parts and should be kept out of reach of children under three years of age.

Design copyright © Kitronik Ltd 2016

Stock code: 5611 Kitronik





## MI I Protective Case

Designed for the **Mi:Dower**<sup>™</sup> board

Protect BBC micro:bit and MI:power

Access all buttons

## **INCLUDED PARTS / INSTRUCTIONS**