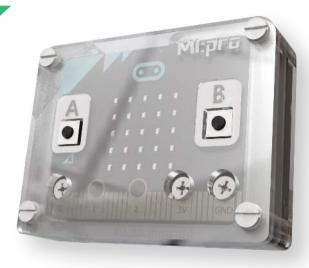

## MI:סום Protective Case

is a simple & compact, it's 4 - layer construction is easy to assemble and gives access to all buttons. The MI:pro case has been designed for use with the MI:power board (sold separatley). To keep it extra safe, this case closes off all the edge pins on the BBC micro:bit, so there is no need to worry about them getting damaged.

## MI I Protective Case

Designed for the **Mi:Dower**<sup>™</sup> board

Protect BBC micro:bit and MI:power

Access all buttons