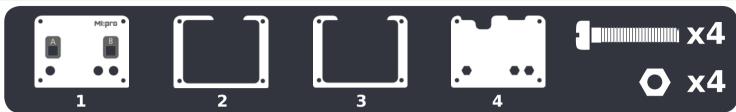

REQUIRED:



NOT INCLUDED:

What is the MI:power board?

Visit www.kitronik.co.uk/5610

- Flat head screwdriver

- BBC micro:bit
   MI:power board

T: 0845 8380781

W: www.kitronik.co.uk

E: support@kitronik.co.uk

Designed & manufactured in the UK by Kıtronık

🕥 kitronik.co.uk/twitter

f kitronik.co.uk/facebook

kitronik.co.uk/youtube

g kitronik.co.uk/google

This is not a toy. Children assembling this product should be supervised by a competent adult. The product contains small parts and should be kept out of reach of children under three years of age.

Design copyright © Kitronik Ltd 2016

Stock code: 5611 Kitronik





## MI I Protective Case

Designed for the **Mi:Dower**<sup>™</sup> board

Protect BBC micro:bit and MI:power

Access all buttons

## **INCLUDED PARTS / INSTRUCTIONS**