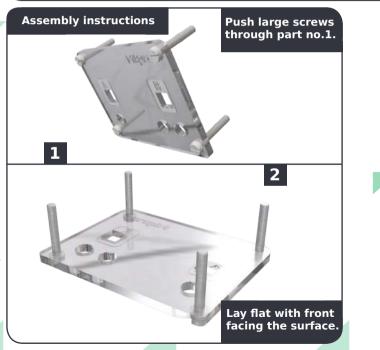

QUIRED:



NOT INCLUDED:

What is the MI:power board?

Visit www.kitronik.co.uk/5610

- Flat head screwdriver

- BBC micro:bit
   MI:power board

T: 0845 8380781

W: www.kitronik.co.uk

E: support@kitronik.co.uk

Designed & manufactured in the UK by Kıtronık

🕥 kitronik.co.uk/twitter

f kitronik.co.uk/facebook

kitronik.co.uk/youtube

g kitronik.co.uk/google

This is not a toy. Children assembling this product should be supervised by a competent adult. The product contains small parts and should be kept out of reach of children under three years of age.

Design copyright © Kitronik Ltd 2016

Stock code: 5611 Kitronik





## MI I Protective Case

Designed for the **Mi:Dower**<sup>™</sup> board

Protect BBC micro:bit and MI:power

Access all buttons

## **INCLUDED PARTS / INSTRUCTIONS**