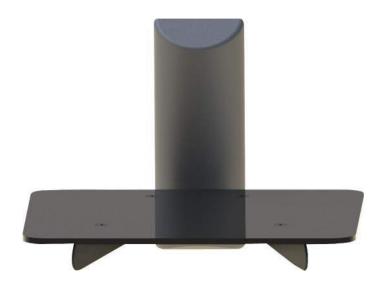

## **CH-001B**

Wall Mount Electronic Component Shelf

## **Product Features:**

Can be used for holding a single device or "stacked" for multiple components such as DVD players, CD players, DVRs and HD receivers

Shelf dimensions - 13"W x 11"D

Black tempered glass shelf

Can be used in conjunction with any TV wall mount to design an entertainment center

Load capacity - 25 lbs

Black powder coat finish