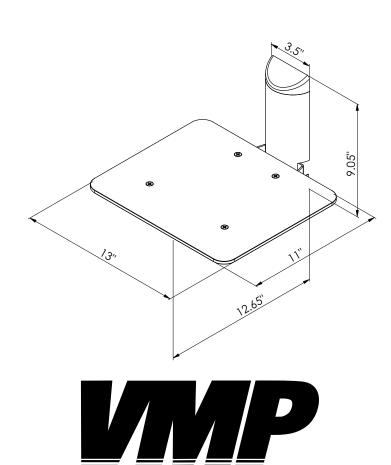

## **Product Features:**

Can be used for holding a single device or "stacked" for multiple components such as DVD players, CD players, DVRs and HD receivers

Shelf dimensions - 13"W x 11"D

Black tempered glass shelf

## **Product Specifications:**

(for Architects & Engineers)

The wall mounted component shelf for the DVR/DVD player/satellite receiver shall be the Video Mount Products (VMP) part number the CH-001B. The shelf shall be capable of mounting on a single stud or other suitable mounting surface. The shelf shall be mountable singly or assembled together with multiple CH-001B to create a wall shelf system. The shelf shall be made out of black tempered glass measuring 13" wide by 11" deep and supported by steel. The load capacity shall be 25 lbs. The self shall have a black finish.