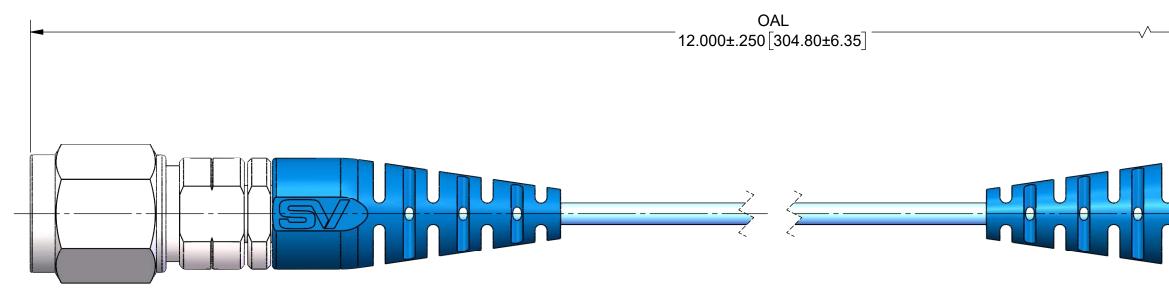

## **PRODUCT DATA DRAWING**

## MATERIAL:

CONNECTORS: 2.4mm STR. M (1611-60025)

STRAINRELIEF BOOT: SILICONE RUBBER 80A (220-70-145)

CABLE: STANDARD .047 FLEXTRA (200-70-214)

## **PERFORMANCE:**

IMPEDANCE: FREQ. RANGE: 50 OHMS DC TO 50.0 GHz.

| IATERIAL:                                                                                                                                                              | SEE NOTES             | DIMENSIONS ARE IN INCHES TOLERANCES:<br>FRACTIONAL: +1/64 ANGULAR: X° +1°0' | UNLESS (                                                                         |
|------------------------------------------------------------------------------------------------------------------------------------------------------------------------|-----------------------|-----------------------------------------------------------------------------|----------------------------------------------------------------------------------|
| INISH:                                                                                                                                                                 | SEE NOTES             | DECIMAL: X ±.030<br>.XX ±.010                                               | 1) ALL DIMENSIONS<br>2) ALL DIMENSIONS<br>3) BREAK CORNER:<br>4) CHAM, 1ST & LAS |
| URFACE AREA: N/A                                                                                                                                                       |                       | .XXX ±.005                                                                  | 5) SURFACE ROUG<br>6) DIA.'S ON COMM<br>WITHIN .005 T.I.F<br>7) REMOVE ALL BU    |
| PROPRIETARY                                                                                                                                                            |                       | PER ASME Y14.5M - 1994                                                      |                                                                                  |
| THE INFORMATION CONTAINED IN THIS DRAWING<br>IS THE SOLE PROPERTY OF SV MICROWAVE, INC.<br>ANY REPRODUCTION IN PART OR AS A WHOLE<br>WITHOUT THE WRITTEN PERMISSION OF |                       | THIRD ANGLE PROJECTION                                                      | DRAWN:                                                                           |
|                                                                                                                                                                        |                       |                                                                             | CHECKED                                                                          |
|                                                                                                                                                                        | E, INC IS PROHIBITED. |                                                                             | APPROVE                                                                          |

| OTHERWISE SPECIFIED   With Names Source Sour |                                                                 | REV | REVISION HISTORY<br>DESCRIPTION |       | APPROVED     |
|-----------------------------------------------------------------------------------------------------------------------------------------------------------------------------------------------------------------------------------------------------------------------------------------------------------------------------------------------------------------------------------------------------------------------------------------------------------------------------------------------------------------------------------------------------------------------------------------------------------------------------------------------------------------------------------------------------------------------------------------------------------------------------------------------------------------------------------------------------------------------------------------------------------------------------------------------------------------------------------------------------------------------------------------------------------------------------------------------------------------------------------------------------------------------------------------------------------------------------------------------------------------------------------------------------------------------------------------------------------------------------------------------------------------------------------------------------------------------------------------------------------------------------------------------------------------------------------------------------------------------------------------------------------------------------------------------------------------------------------------------------------------------------------------------------------------------------------------------------------------------------------------------------------------------------------------------------------------------------------------------------------------------------------------------------------------|-----------------------------------------------------------------|-----|---------------------------------|-------|--------------|
| OHERWISE SPECIFIED     Stars Stars     JPM 05/14/21     D: SEE PDM                                                                                                                                                                                                                                                                                                                                                                                                                                                                                                                                                                                                                                                                                                                                                                                                                                                                                                                                                                                                                                                                                                                                                                                                                                                                                                                                                                                                                                                                                                                                                                                                                                                                                                                                                                                                                                                                                                                                                                                              |                                                                 |     |                                 | _     |              |
| OTHERWISE SPECIFIED   SARE IN INCHES MILLIMETERS]   SARE ATER PLATING.   STARE PLATING.   TITLE:   CAMM STR. M TO 2.4mm STR. M   ON STD. FLEXTRA CABLE   SIZE   JPM 05/14/21   D: SEE PDM   SIZE   B   TO16-0121                                                                                                                                                                                                                                                                                                                                                                                                                                                                                                                                                                                                                                                                                                                                                                                                                                                                                                                                                                                                                                                                                                                                                                                                                                                                                                                                                                                                                                                                                                                                                                                                                                                                                                        |                                                                 |     |                                 |       | SEE PDM      |
| OTHERWISE SPECIFIED   SARE IN INCHES MILLIMETERS]   SARE ATER PLATING.   STARE PLATING.   STARE ALL STD-10.   MOLENTERS TO BE CONCENTRIC   MARKARA   JPM 05/14/21   SIZE DWG. NO.   SIZE DWG. NO.   SIZE DWG. NO.                                                                                                                                                                                                                                                                                                                                                                                                                                                                                                                                                                                                                                                                                                                                                                                                                                                                                                                                                                                                                                                                                                                                                                                                                                                                                                                                                                                                                                                                                                                                                                                                                                                                                                                                                                                                                                               |                                                                 |     |                                 |       |              |
| RS & EDGES .005 R. MAX.<br>AST THREADS.<br>GNN ESS 63.MIL-STD-10.<br>MON CENTERS TO BE CONCENTRIC<br>LR.<br>JPM 05/14/21<br>D: SEE PDM B<br>SIZE DWG. NO.<br>TITLE:<br>2.4mm STR. M TO 2.4mm STR. M<br>ON STD. FLEXTRA CABLE<br>B<br>TITLE:<br>2.4mm STR. M TO 2.4mm STR. M<br>ON STD. FLEXTRA CABLE                                                                                                                                                                                                                                                                                                                                                                                                                                                                                                                                                                                                                                                                                                                                                                                                                                                                                                                                                                                                                                                                                                                                                                                                                                                                                                                                                                                                                                                                                                                                                                                                                                                                                                                                                            | NS ARE IN INCHES [MILLIMETERS]                                  |     |                                 |       | /E           |
| JPM 05/14/21   ON STD. FLEXTRA CABLE     D:   SEE PDM   B   DWG. NO.   7016-0121                                                                                                                                                                                                                                                                                                                                                                                                                                                                                                                                                                                                                                                                                                                                                                                                                                                                                                                                                                                                                                                                                                                                                                                                                                                                                                                                                                                                                                                                                                                                                                                                                                                                                                                                                                                                                                                                                                                                                                                | RS & EDGES .005 R. MA)<br>AST THREADS.<br>GHNESS 63+MII -STD-10 | κ.  |                                 |       |              |
| D: SEE PDM B 7016-0121                                                                                                                                                                                                                                                                                                                                                                                                                                                                                                                                                                                                                                                                                                                                                                                                                                                                                                                                                                                                                                                                                                                                                                                                                                                                                                                                                                                                                                                                                                                                                                                                                                                                                                                                                                                                                                                                                                                                                                                                                                          |                                                                 |     | 2.4mm STR. M TO                 |       |              |
|                                                                                                                                                                                                                                                                                                                                                                                                                                                                                                                                                                                                                                                                                                                                                                                                                                                                                                                                                                                                                                                                                                                                                                                                                                                                                                                                                                                                                                                                                                                                                                                                                                                                                                                                                                                                                                                                                                                                                                                                                                                                 |                                                                 |     | SIZE DWG. NO.                   |       |              |
| SUCCE STATE SUCCE 4.1 SHEET OF T                                                                                                                                                                                                                                                                                                                                                                                                                                                                                                                                                                                                                                                                                                                                                                                                                                                                                                                                                                                                                                                                                                                                                                                                                                                                                                                                                                                                                                                                                                                                                                                                                                                                                                                                                                                                                                                                                                                                                                                                                                |                                                                 |     | -                               | 1010- | 1            |
|                                                                                                                                                                                                                                                                                                                                                                                                                                                                                                                                                                                                                                                                                                                                                                                                                                                                                                                                                                                                                                                                                                                                                                                                                                                                                                                                                                                                                                                                                                                                                                                                                                                                                                                                                                                                                                                                                                                                                                                                                                                                 |                                                                 |     | UNLE. 4.1                       |       | SHEET I UF 1 |