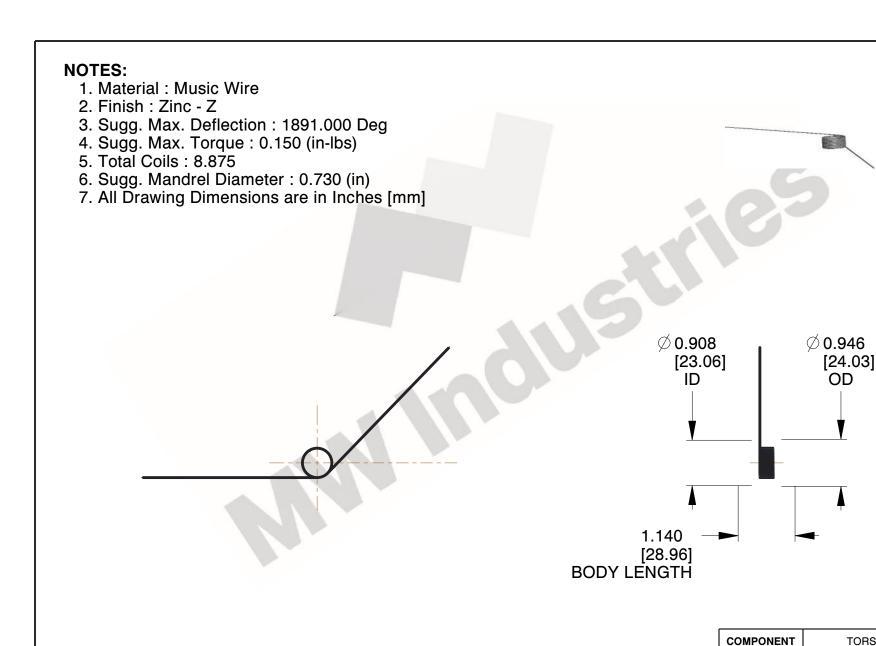

0.520

SCALE

TO-1114

UNIT INCH [mm]

SHEET

1 of 1

**TORSION SPRINGS** 

**TORSION SPRINGS**