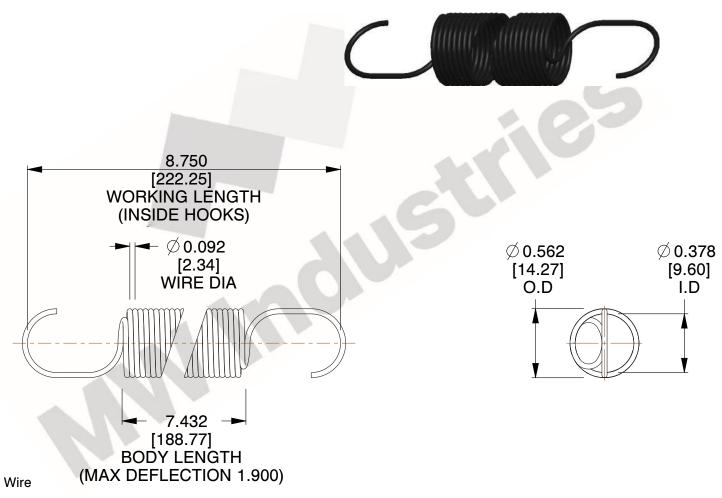

## NOTES:

1. Material: Music Wire

2. Finish: Zinc

3. Sugg Max. Load: 46.000 (lbs)

4. Deflection: 1.900 (in)

5. All Drawing Dimensions are in Inches [mm]

6. Coil Count

www.mwcomponents.com 800.237.5225