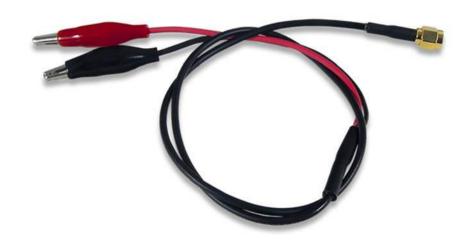

## SMA to Alligator Clip Cable

SKU: 250-086

## **Product Description**

An SMA to Alligator Clip Cable for a clean signal connection.

Do you find yourself wishing that your signals were crisp, clean, and unimpeded unlike what you receive out of breadboard wires? Or perhaps do you find yourself called to a higher electrical standard? If you find yourself in either of those categories, or simply see that this cable has the connector that attaches to your component, then look no further. With the SMA connector on one end and a pair of alligator clips on the other, this cable is ideal for high performance impedance analysis and high resolution A/D or D/A conversion measurements.

## Features:

- Length: approximately 2ft. (60.96 cm)
- SMA connector with pair of alligator clips