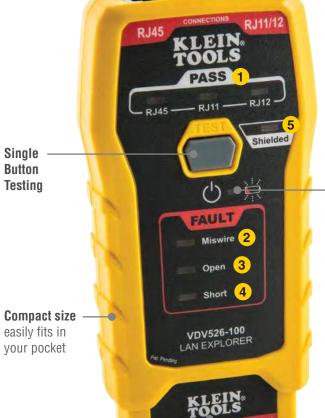

**Auto Power-Off** feature to conserve

**Low Battery** Indicator

1 Pass

2 Miswire

3 Open-Fault

4 Short-Fault

5 Shielded

**Fast LED responses** Indicates cable status