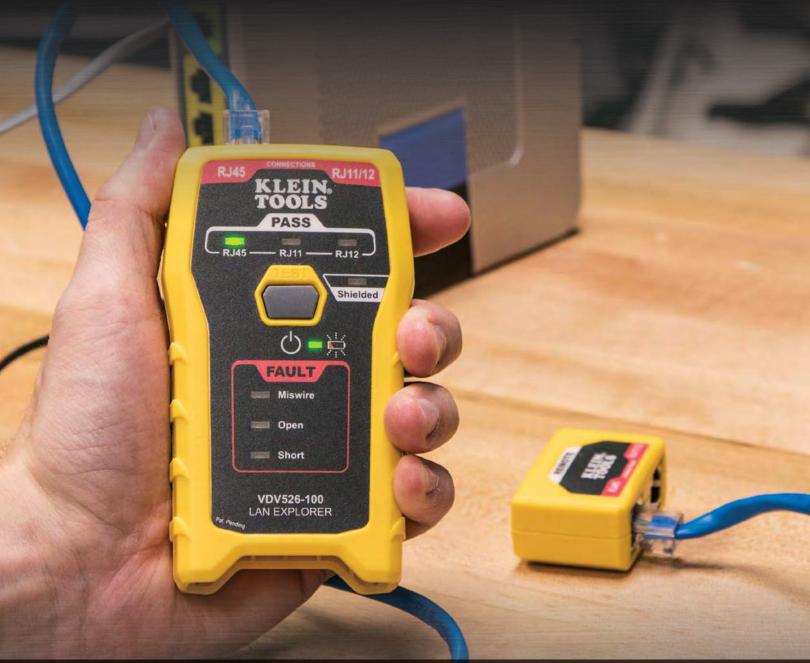

## VOICE DATA VIDEO LAN EXPLORER™ DATA CABLE TESTER

Simple tester with instant LED responses and easy-to-understand results

KLEIN (ST. 1857)
TOOLS

## LAN EXPLORER™ DATA CABLE TESTER

Tests RJ11, RJ12 and RJ45 terminated voice and data cables for miswires, open faults, short faults and shielding with this simple, compact tester. Fast LED responses indicate cable status (Pass/Fail).

**Auto Power-Off** feature to conserve

**Low Battery** Indicator

1 Pass

2 Miswire

3 Open-Fault

4 Short-Fault

5 Shielded

**Fast LED responses** Indicates cable status