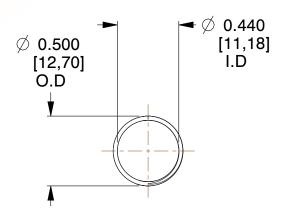

## **NOTES:**

1. Material: Spring Steel

2. Finish: Glod Irridite

3. Ends: Closed and Ground

4. Total Coils: 10.000

5. Sugg. Max. Deflection: 1.500 (in) 6. Sugg. Max. Load: 2.300 (lbs)

7. All Drawing Dimensions are in Inches [mm]