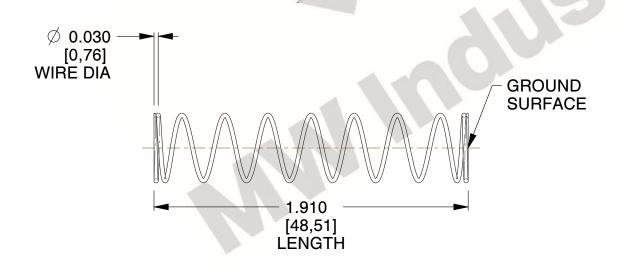

## **NOTES:**

1. Material: Spring Steel

2. Finish: Glod Irridite

3. Ends: Closed and Ground

4. Total Coils: 10.000

5. Sugg. Max. Deflection: 1.500 (in) 6. Sugg. Max. Load: 2.300 (lbs)

7. All Drawing Dimensions are in Inches [mm]

SCALE

1.455

COMPONENT **SPRINGS** UNIT 11772 **COMPRESSION SPRINGS** 

INCH [mm] SHEET 1 of 1