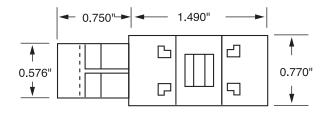

## CLASS CC AND MIDGET FUSE BLOCK ACCESSORIES

## FBDIN1 Rail Adapter



#### Features/Benefits

- DIN Rail adaptor for 30 A Midget, Class CC and Class G fuse blocks
- Patented design with no tools necessary for installation
- Permits snap-mounting of 30 A Midget, Class CC and Class G fuse blocks to standard and low profile 35 mm symmetrical DIN rails and 32 mm asymmetrical DIN rails
- Easy removal via disconnect tab

### **Web Resources**

For additional technical information visit: **littelfuse.com/fbdin1** 

### **Recommended Fuse Blocks**

Midget-Style, Class CC and Class G

\*New LF Series fuse holders with built-in DIN rail mount available.

#### **Dimensions Inches**









# CLASS CC AND MIDGET FUSE BLOCK ACCESSORIES

## SPL001 Rail Adapter



#### Features/Benefits

- 600 V 1/10-30 A Class CC and Midget fuse cover puller that offers increased protection when removing fuses
- Simple removal without the need for a separate puller
- Meets Dead-Front requirements
- Easily gangable with 1/8" diameter wire
- For use with all 600 V Class CC and Midget 1/10-30 A fuses
- Label provided for easy fuse identification
- Available in 1- or 2-pole configurations

## **Ordering Information**

| POLES | PACK QUANTITY | CATALOG<br>NUMBER | ORDERING<br>NUMBER |
|-------|---------------|-------------------|--------------------|
| 1     | 10            | SPL001            | 0SPL0001T          |
| 1     | 100           | SPL001            | 0SPL0001H          |
| 2     |