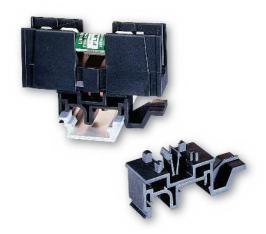

## FBDIN1 Rail Adapter

#### Features/Benefits

- DIN Rail adaptor for 30 A Midget, Class CC and Class G fuse blocks
- Patented design with no tools necessary for installation
- Permits snap-mounting of 30 A Midget, Class CC and Class G fuse blocks to standard and low profile 35 mm symmetrical DIN rails and 32 mm asymmetrical DIN rails
- Easy removal via disconnect tab