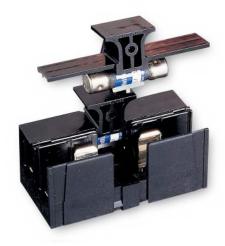

## SPL001 Rail Adapter

#### Features/Benefits

- 600 V 1/10-30 A Class CC and Midget fuse cover puller that offers increased protection when removing fuses
- Simple removal without the need for a separate puller
- Meets Dead-Front requirements
- Easily gangable with 1/8" diameter wire
- For use with all 600 V Class CC and Midget 1/10-30 A fuses
- Label provided for easy fuse identification
- Available in 1- or 2-pole configurations