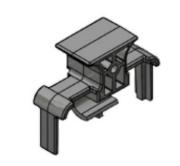

## SPL001 Rail Adapter

#### Features/Benefits

- 600 V 1/10-30 A Class CC and Midget fuse cover puller that offers increased protection when removing fuses
- Simple removal without the need for a separate puller
- Meets Dead-Front requirements
- Easily gangable with 1/8" diameter wire
- For use with all 600 V Class CC and Midget 1/10-30 A fuses
- Label provided for easy fuse identification
- Available in 1- or 2-pole configurations