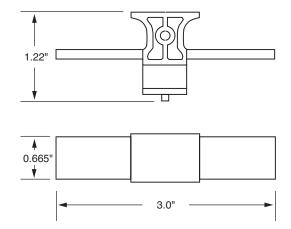

V Class CC and Midget 1/10-30 A fuses
- Label provided for easy fuse identification
- Available in 1- or 2-pole configurations

## **Ordering Information**

| POLES | PACK QUANTITY | CATALOG<br>NUMBER | ORDERING<br>NUMBER |
|-------|---------------|-------------------|--------------------|
| 1     | 10            | SPL001            | 0SPL0001T          |
| 1     | 100           | SPL001            | 0SPL0001H          |
| 2     | 5             | DSPL001           | DSPL0001Z          |
| 2     | 100           | DSPL001           | DSPL0001H          |
| 1     | 10            | SPL001PCB         | SPL0001PCBT        |

#### **Recommended Fuse Blocks**

L60030C and L60030M

#### Web Resources

For additional technical information visit:

littelfuse.com/spl001

### **Dimensions**

One-Pole







Disclaimer Notice – Information furnished is believed to be accurate and reliable. However, users should independently evaluate the suitability of and test each product selected for their own applications. Littelfuse products are not designed for, and may not be used in, all applications. Read complete Disclaimer Notice at www.littelfuse.com/product-disclaimer.