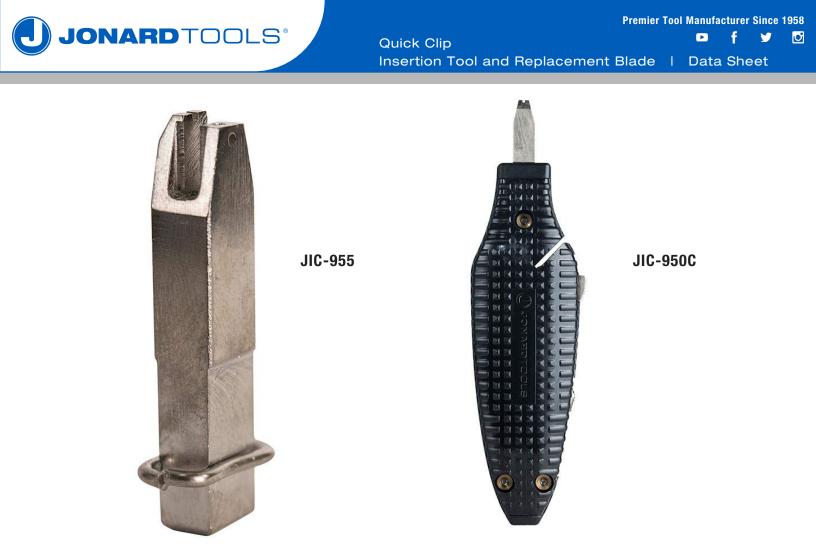

Designed to cut and insert 22 and 24-gauge wire into terminal blocks, this multipurpose wire insertion tool is the perfect tool for performing several critical functions for wire insertion. This insertion tool features the following:

- Wire cutter cuts 22 and 24 AWG (0.65 mm and 0.51 mm diameter) wire
- Hook on back of unit is used for jumper and back-tap removal
- Bit inserts 22 and 24 AWG (0.65 mm and 0.51 mm diameter diameter) wire into the appropriate terminal block
- Ideal for use on 3-beam (112-type) and 4-beam (78-type) terminal blocks in Cosmic & Cosmic II distributing frames

This replacement blade for JIC-950C is used for inserting 22 and 24 AWG wire into an appropriate terminal block.

| SPECIFICATIONS | JIC-955            | JIC-950C            |
|----------------|--------------------|---------------------|
| BLOCK TYPE     |                    |                     |
| FUNCTIONS      |                    | Insertion, Cutting  |
|                |                    |                     |
| WEIGHT         | 0.029 lbs (13.15g) | 0.280 lbs (127.01g) |
| UPC NO.        | 811490014206       | 811490011991        |