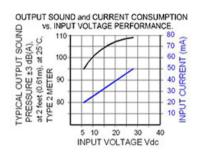

## Specifications

| Mounting                          | Panel Mount                                                                                                                                                                                                                                                                            |
|-----------------------------------|----------------------------------------------------------------------------------------------------------------------------------------------------------------------------------------------------------------------------------------------------------------------------------------|
| Operating Mode                    | Ultra Loud Staccato Tone                                                                                                                                                                                                                                                               |
| Operating Voltage                 | 6-28 Vdc                                                                                                                                                                                                                                                                               |
| <b>Operating Frequency</b>        | 2100±250 Hz                                                                                                                                                                                                                                                                            |
| Typical Operating Current         | 20 mA at 6 Vdc<br>50 mA at 28 Vdc                                                                                                                                                                                                                                                      |
| Typical Sound Pressure            | 95 ±5 dB(A) at 6 Vdc at 24 inches (61 cm), at 25°C<br>109 ±5 dB(A) at 28 Vdc at 24 inches (61 cm), at 25°C                                                                                                                                                                             |
| Termination                       | Quick Connect Blades                                                                                                                                                                                                                                                                   |
| Termination Strength              | Pull test with a maximum of 22 pounds (10 kg) load                                                                                                                                                                                                                                     |
| <b>Operating Temperature</b>      | -20_C to +65_C                                                                                                                                                                                                                                                                         |
| Storage Temperature               | -40_C to +85_C                                                                                                                                                                                                                                                                         |
| Surge Voltage                     | 20% over maximum rated voltage for less than 5 minutes                                                                                                                                                                                                                                 |
| <b>Reverse Voltage Protection</b> | To the maximum operating voltage                                                                                                                                                                                                                                                       |
| <b>Construction Materials</b>     | Case- Plastic _NORYL_ N-190, Flame Retardant UL 94-VO, Black<br>Internal Circuit- Audio-oscillator and piezoelectric driver<br>Potting- 2 parts epoxy resin or silicone, black<br>Diaphragm- Stainless Steel 304                                                                       |
| Gasket                            | Gasket (sold separately) 0.062" thick, 60 Durometer Neoprene                                                                                                                                                                                                                           |
| <b>Construction Materials</b>     | ASTM B117 Certified - Withstands exposure to salt spray for 300 hours<br>IP 68 Certified - Withstands water submergence and dust exposure<br>Humidity- 95% relative humidity at +40_C continuously for 100 hours.<br>Vibration- Withstands vibration between 0 and 55 Hz. on all axes. |
| Life Expectancy                   | 10 years under normal operating conditions.                                                                                                                                                                                                                                            |
| Warranty                          | For a period of two years from the date of manufacture under normal operating conditions.                                                                                                                                                                                              |
| Notes                             | This product is not intended as a life safety device.                                                                                                                                                                                                                                  |
| Terms and Conditions of Sale      | Link here                                                                                                                                                                                                                                                                              |