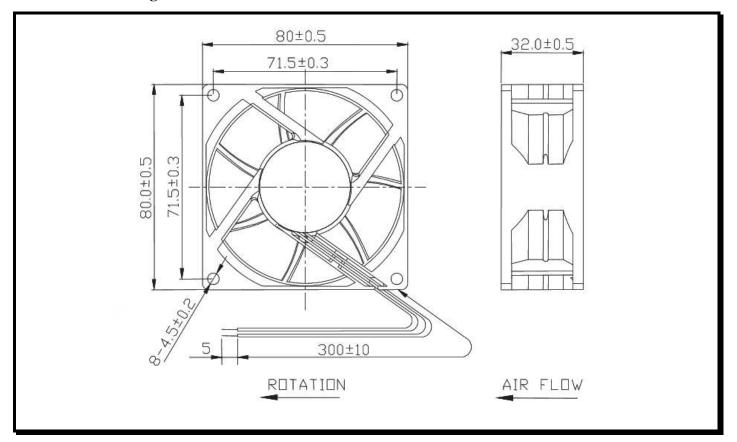

## **Mechanical Drawing:**

#### **Termination:**

 $300\pm10$  mm Lead wires, AWG 24, UL 1007

**Agency Approvals:** UL, CUL, TUV, CE