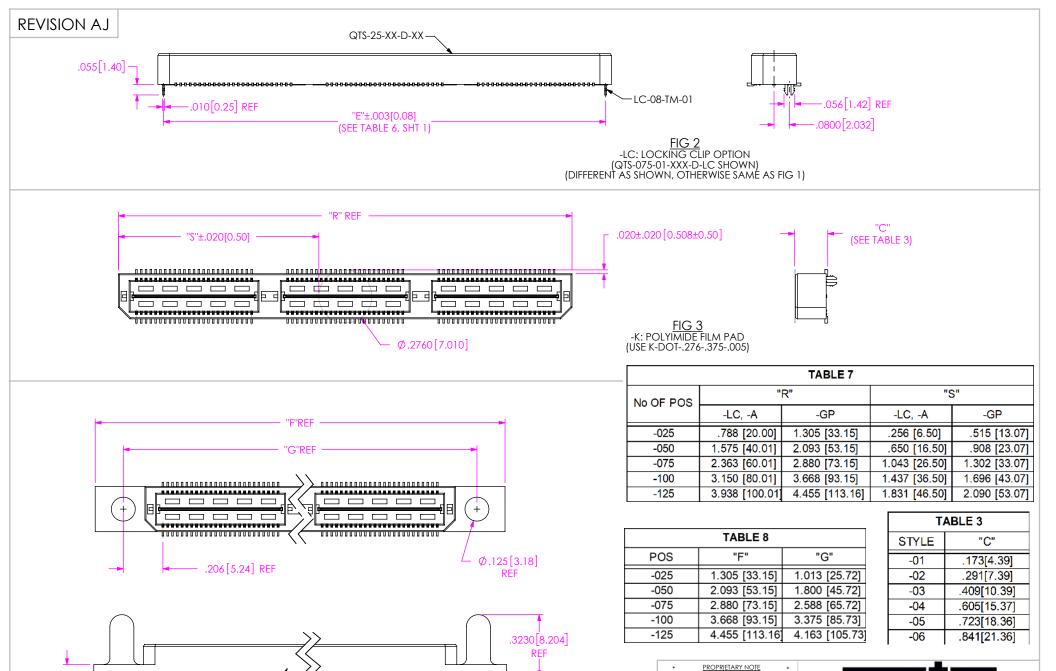

SHEET SCALE: 2:1

520 PARK EAST BLVD, NEW ALBANY, IN 47150 PHONE: 812-944-6733 FAX: 812-948-5047 e-Mail: info@SAMTEC.com

DO NOT SCALE DRAWING

H.635mm DOUBLE ROW HS TERMINAL ASSEMBLY

QTS-XXX-XX-XXX-D-XX-XX BY: DEAN P 09-14-2010 | SHEET 2 OF 3

F:\DWG\MISC\MKTG\QTS-XXX-XX-XXX-D-XX-X-XX-MKT.SI DDRW

.055[1.40]

REF

QTS-25-01-D-XX-X-GP

FIG 4 -GP: GUIDE POST OPTION

(QTS-075-01-XXX-D-GP SHOWN) (DIFFERENT AS SHOWN, OTHERWISE SAME AS FIG 1) (AVAILABLE ON STYLE -01 ONLY)