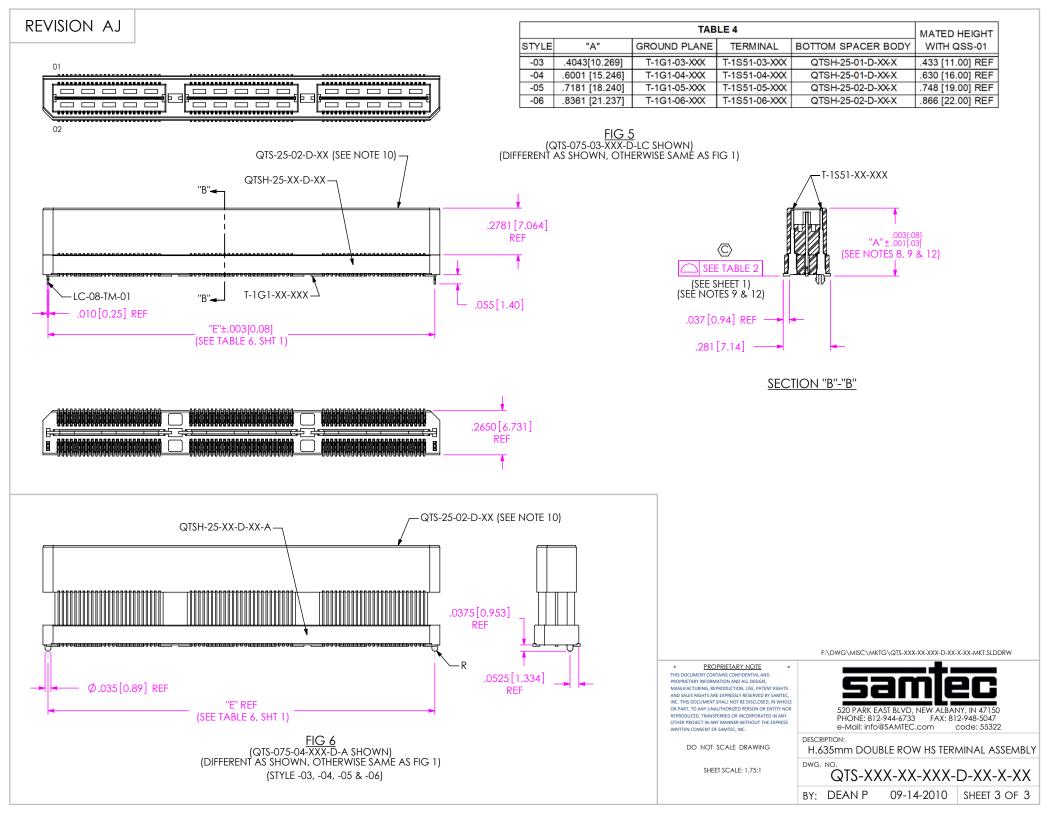

F:\DWG\MISC\MKTG\QTS-XXX-XX-XXX-D-XX-X-XX-MKT.SI DDRW

.055[1.40]

REF

QTS-25-01-D-XX-X-GP

FIG 4 -GP: GUIDE POST OPTION

(QTS-075-01-XXX-D-GP SHOWN) (DIFFERENT AS SHOWN, OTHERWISE SAME AS FIG 1) (AVAILABLE ON STYLE -01 ONLY)