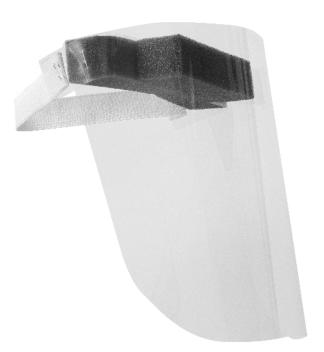

# LATEX-FREE FACE SHIELD WITH LOUPE CLEARANCE

## Materials:

LOUPE CLEARANCE Approximately 3"-3.5" from front of face

<u>CLEAR SHIELD</u> Clear fog-free, glare-free polyester film, .007" thick, with or without removable protective film

ELASTIC HEADBAND 1" wide latex-free elastic

BROW FOAM 2.75" thick, soft latex-free polyurethane