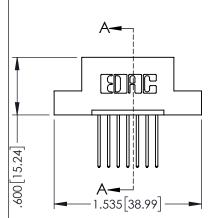

| PART NUMBER: 395-007-540-102 |                  |                                                                   | DRAWN: I | R.STA.MONICA |   |
|------------------------------|------------------|-------------------------------------------------------------------|----------|--------------|---|
|                              |                  |                                                                   | CHECKED: |              |   |
|                              | EDAC INC         | THESE DRAWINGS AND SPECIFICATIONS ARE THE PROPERTY OF EDAC INCAND | SCALE:   | 1:1          |   |
|                              | TORONTO, ONTARIO | SHALL NOT BE REPRODUCED, OR COPIED OR USED AS THE BASIS FOR THE   | DRAWING  | NUMBER       |   |
| YOUR CONNECTION TO           | 0711171271       | MANUFACTURE OR SALE OF APPARATUS WITHOUT WRITTEN PERMISSION.      | 34       | 5-ENG-MASTER |   |
|                              |                  |                                                                   | I        |              | - |