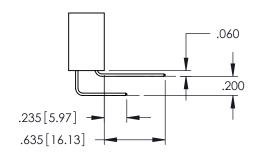

Contact Dimensions: 540-Wire Wrap .025 Sq.(0.64 Sq.) - Tail LG=.560(14.22) .100 (2.54) Contact Spacing x .200 (5.08) Row Spacing

DRAWN: R.STA.MONICA

DATE:MAY.16/2017

SHEET 1 OF 2

1

- INSULATOR MATERIAL: THERMOPLASTIC PBT BLACK, UL 94V-0
- CONTACT MATERIAL; COPPER TIN ALLOY CONTACT PLATING: GOLD ON THE MATING AREA, TIN PLATING ON THE CONTACT TAILS, NICKEL UNDERPLATE