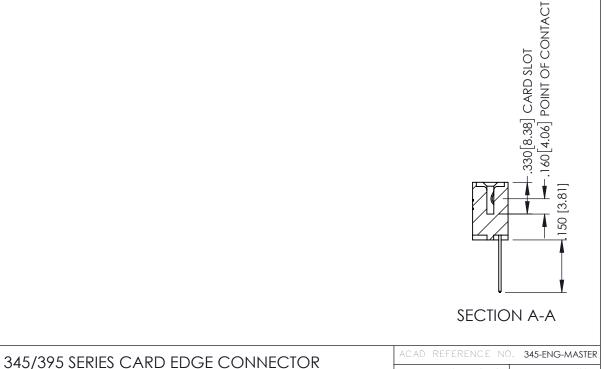

345/395 SERIES CARD EDGE CONNECTOR CONTACT CODE 555,556,558,559,560 DIMENSIONS

YOUR CONNECTION TO QUALITY & SERVICE

ACAD REFERENCE NO. 345-ENG-MASTER DATE:MAY.16/2017 DRAWN: R.STA.MONICA 1:1 SHEET 2 OF 2