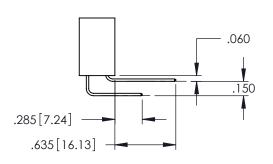

## Contact Code 559

345/395 SERIES CARD EDGE CONNECTOR CONTACT CODE 555,556,558,559,560 DIMENSIONS

YOUR CONNECTION TO QUALITY & SERVICE

ACAD REFERENCE NO. 345-ENG-MASTER DATE:MAY.16/2017 DRAWN: R.STA.MONICA 1:1 SHEET 2 OF 2