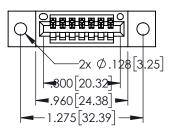

| PART NUMBER: 395-007-540-102 |                  |                                                                   | DRAWN: I | R.STA.MONICA |   |
|------------------------------|------------------|-------------------------------------------------------------------|----------|--------------|---|
|                              |                  |                                                                   | CHECKED: |              |   |
|                              | EDAC INC         | THESE DRAWINGS AND SPECIFICATIONS ARE THE PROPERTY OF EDAC INCAND | SCALE:   | 1:1          |   |
|                              | TORONTO, ONTARIO | SHALL NOT BE REPRODUCED, OR COPIED OR USED AS THE BASIS FOR THE   | DRAWING  | NUMBER       |   |
| YOUR CONNECTION TO           | 0711171271       | MANUFACTURE OR SALE OF APPARATUS WITHOUT WRITTEN PERMISSION.      | 34       | 5-ENG-MASTER |   |
|                              |                  |                                                                   | I        |              | - |