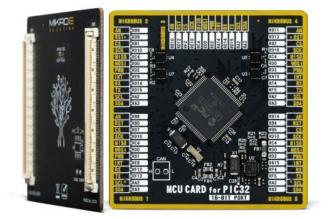

## MCU CARD for PIC32 PIC32MX675F512L

## PID: MIKROE-4568

MCU Card is a standardized add-on board, which allows very simple installation and replacement of the microcontroller unit (MCU) on a development board equipped with the MCU Card socket. By introducing the new MCU Card standard, we have ensured the absolute compatibility between the development board and any of the supported MCUs, regardless of their pin number and compatibility. MCU Cards are equipped with two 168-pin mezzanine connectors, allowing them to support even MCUs with extremely high pin count. Their clever design allows very simple usage, following the well-established plug & play concept of the Click board<sup>™</sup> line of product.

## Specifications

| Туре            | 8th Generation |
|-----------------|----------------|
| Architecture    | PIC32 (32-bit) |
| MCU Memory (KB) | 512            |
| Silicon Vendor  | Microchip      |
| Pin count       | 100            |
| RAM (Bytes)     | 65536          |
| Supply Voltage  | 3.3V           |