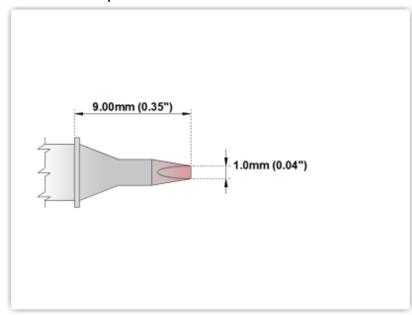

## **Technical Specifications**

EPM60CH178

Chisel 30° 1.0mm (0.04")

Tip Style: Chisel 30°
Tip Width: 1.00mm (0.04")

Tip Length: 9.00mm (0.35")

60 Type Cartridge<sup>1</sup>: 325°C - 358°C

RoHS Compliant<sup>2</sup> / Lead Free: YES