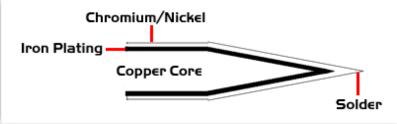

## Material Composition

Easy Braid Co. tip cartridges will typically idle within a temperature range of +/-1.1°C. However, there is variation in idle temperature across tip geometries within an individual temperature series. Easy Braid Co. offers a wide variety of tip geometries from 0.25mm fine point tip to 5mm chisel. The length and geometry of a tip will have an influence on the tip idle temperature. To accurately measure idle temperature it will depend greatly on the measurement method,

technique and equipment used. Two different methods or the use of alternative equipment will produce different test results.

 $<sup>2\,</sup>$  Please refer to  $\underline{\text{http://www.rohs.gov.uk}}$  for details on RoHS Compliance.