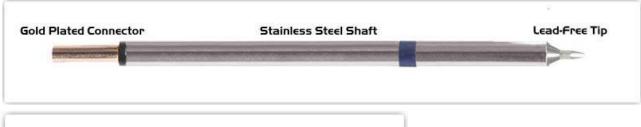

Equivalent to: STP-CH10

For Use With: EB-2000S, MFR-PS1100, MFR-PS2200, MFR-PS1K, MFR-PS2K