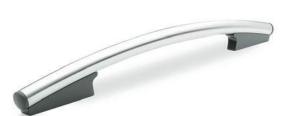

The slightly bent shape of the tube provides RH-GM.B handle

a modern and refined design in perfect harmony with the latest

AISI 304 stainless steel, ground surface.

SPECIAL EXECUTIONS ON REQUEST

#### **DESIGN**

The slightly bent shape of the tube provides RH-TL.GM handle a modern and refined design in perfect harmony with the latest trends in industrial design.