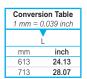

## SPECIAL EXECUTIONS ON REQUEST

Different lengths.

|     | EŢ | RIC       |
|-----|----|-----------|
| II. | OV | STAINLESS |

| Code            | f   | d  | р  | L   | В  | h  | 1  | 12  | $\Delta'\Delta$ |
|-----------------|-----|----|----|-----|----|----|----|-----|-----------------|
| RHGM-30.B500.33 | 500 | M8 | 15 | 613 | 30 | 73 | 22 | 112 | 976             |
| RHGM-30.B600.33 | 600 | M8 | 15 | 713 | 30 | 80 | 22 | 136 | 1109            |

|                   |     |    |    | $\blacksquare$ |    |    | Ų  | NUX | STEEL |
|-------------------|-----|----|----|----------------|----|----|----|-----|-------|
| Code              | f   | d  | р  | L              | В  | h  | I  | 12  | 7,7   |
| RHTL.GM-30.500.37 | 500 | M8 | 15 | 613            | 30 | 73 | 22 | 112 | 984   |
| RHTL.GM-30.600.37 | 600 | M8 | 15 | 713            | 30 | 80 | 22 | 136 | 1169  |