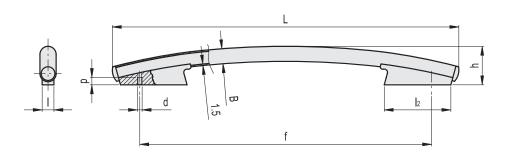

## SPECIAL EXECUTIONS ON REQUEST

Different lengths.

|     | EŢ | RIC       |
|-----|----|-----------|
| II. | OV | STAINLESS |

| Code            | f   | d  | р  | L   | В  | h  | 1  | 12  | $\Delta'\Delta$ |
|-----------------|-----|----|----|-----|----|----|----|-----|-----------------|
| RHGM-30.B500.33 | 500 | M8 | 15 | 613 | 30 | 73 | 22 | 112 | 976             |
| RHGM-30.B600.33 | 600 | M8 | 15 | 713 | 30 | 80 | 22 | 136 | 1109            |

|                   |     |    |    | $\blacksquare$ |    |    | Ų  | NUX | STEEL |
|-------------------|-----|----|----|----------------|----|----|----|-----|-------|
| Code              | f   | d  | р  | L              | В  | h  | I  | 12  | 7,7   |
| RHTL.GM-30.500.37 | 500 | M8 | 15 | 613            | 30 | 73 | 22 | 112 | 984   |
| RHTL.GM-30.600.37 | 600 | M8 | 15 | 713            | 30 | 80 | 22 | 136 | 1169  |