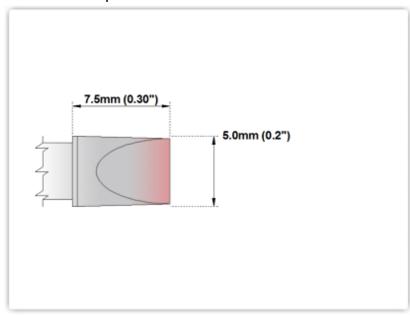

## EPM80CH250

Chisel Extra Large 5.0mm (0.20")

Tip Style: Chisel

Tip Width: 5.00mm (0.20")
Tip Length: 7.50mm (0.30")

80 Type Cartridge<sup>1</sup>: 420°C - 475°C

RoHS Compliant<sup>2</sup> / Lead Free: YES