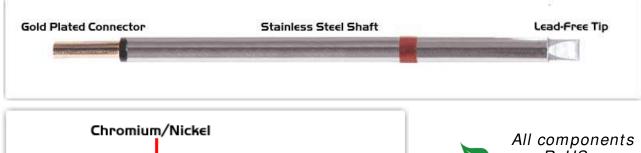

Equivalent to: SCP-CH50

For Use With: EB-2000S, MFR-PS1100, MFR-PS2200, MFR-PS1K, MFR-PS2K