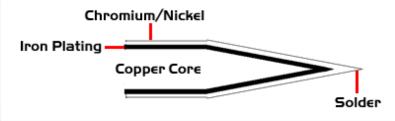

## Material Composition

technique and equipment used. Two different methods or the use of alternative equipment will produce different test results.

Easy Braid Co. tip cartridges will typically idle within a temperature range of +/-1.1°C. However, there is variation in idle temperature across tip geometries within an individual temperature series. Easy Braid Co. offers a wide variety of tip geometries from 0.25mm fine point tip to 5mm chisel. The length and geometry of a tip will have an influence on the tip idle temperature. To accurately measure idle temperature it will depend greatly on the measurement method,